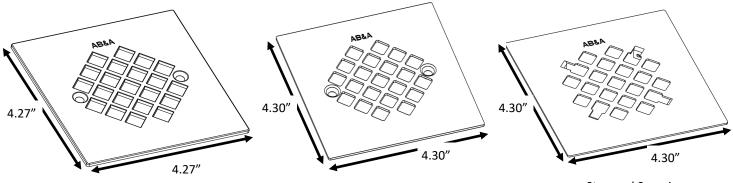

## **Specifications**

Job Name: \_\_\_\_

- Tile shower drain grates
- Screws are 2.64" on center
- Available in stamped snap-in, stamped w/screws or cast with screws
- Available in multiple finishes, see chart below

Job Location:\_\_\_\_\_

Engineer: \_\_\_\_\_

Approval:\_\_\_\_\_

Cast Screw down (screws included)

Stamped Screw Down (screws included)

Stamped Snap-in

| $\checkmark$ | IPS Part # | Description                        | AB&A Model  | Units/Case |
|--------------|------------|------------------------------------|-------------|------------|
|              | 63626      | Square Stamped Grate w/Screws, CP  | ABA44030    | 12         |
|              | 63627      | Square Stamped Grate w/Screws, SN  | ABA44030SN  | 4          |
|              | 63628      | Square Stamped Grate w/Screws, VB  | ABA44030VB  | 4          |
|              | 63629      | Square Stamped Grate w/Screws, ORB | ABA440300RB | 4          |
|              | 63639      | Square Stamped Snap-In Grate, CP   | ABA44050    | 12         |
|              | 63632      | Square Stamped Snap-In Grate, SN   | ABA44050SN  | 4          |
|              | 63633      | Square Stamped Snap-In Grate, VB   | ABA44050VB  | 4          |
|              | 63634      | Square Stamped Snap-In Grate, ORB  | ABA44050ORB | 4          |
|              | 63635      | Square Cast Grate w/Screws, CP     | ABA44040    | 4          |
|              | 63636      | Square Cast Grate w/Screws, SN     | ABA44040SN  | 4          |
|              | 63637      | Square Cast Grate w/Screws, VB     | ABA44040VB  | 4          |
|              | 63638      | Square Cast Grate w/Screws, ORB    | ABA440400RB | 4          |