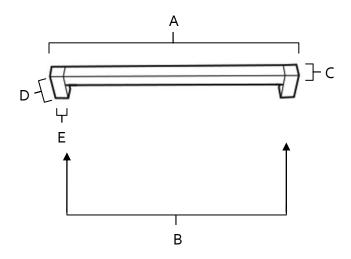

### **PRODUCT SHEET**

| ltem#   | Α       | В   | C    | D      | E    |
|---------|---------|-----|------|--------|------|
|         | 8 5/8"  |     | 5/8" | 1 1/2" | 5/8" |
| D420-12 |         |     | 5/8" | 1 3/4" | 5/8" |
| D420-18 | 18 5/8" | 18" | 5/8" | 1 3/4" | 5/8" |

KEY:

 A
 Overall Length

 B
 Center to Center

 C
 Handle Width

 D
 Projection

 E
 Mount Length

NOTE: Dimensions and specifications are subject to change without notice.