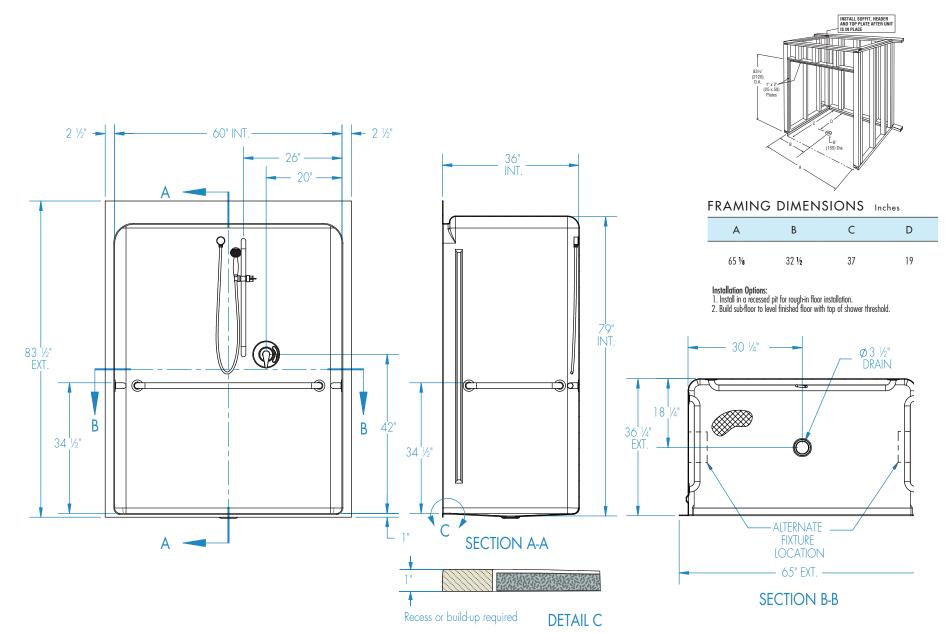

# Submittal Sheet

6036BFSC

ADA Compliant without Seat

Aquatic products may be specified as Lasco Bathware.

| CUSTOMER:                                                                                                                                                                                                                                                                                                                                                                                                                                                                                                                                                                                                                                                                                                                                                                                                                                                                       | STANDARD FEATURES                                                                                                                                                                                                                                                                                                        |                                                                                                                                                                                                                  |
|---------------------------------------------------------------------------------------------------------------------------------------------------------------------------------------------------------------------------------------------------------------------------------------------------------------------------------------------------------------------------------------------------------------------------------------------------------------------------------------------------------------------------------------------------------------------------------------------------------------------------------------------------------------------------------------------------------------------------------------------------------------------------------------------------------------------------------------------------------------------------------|--------------------------------------------------------------------------------------------------------------------------------------------------------------------------------------------------------------------------------------------------------------------------------------------------------------------------|------------------------------------------------------------------------------------------------------------------------------------------------------------------------------------------------------------------|
| JOB NAME: PO #:                                                                                                                                                                                                                                                                                                                                                                                                                                                                                                                                                                                                                                                                                                                                                                                                                                                                 | <ul> <li>Code compliant when fully equipped and installed according to guidelines</li> <li>Lustrous, durable, easy-to-clean Lucite® cast acrylic</li> <li>Integral dome</li> </ul>                                                                                                                                       |                                                                                                                                                                                                                  |
| QUOTE #: QUANTITY: SHIP TO:                                                                                                                                                                                                                                                                                                                                                                                                                                                                                                                                                                                                                                                                                                                                                                                                                                                     | <ul> <li>Back fixture wall</li> <li>Center/center drain location</li> <li>Slip resistant, textured bottom [ASTM F-462]</li> </ul>                                                                                                                                                                                        |                                                                                                                                                                                                                  |
| PLUMBING CONTRACTOR APPROVAL  GENERAL CONTRACTOR APPROVAL  ENGINEER APPROVAL  ARCHITECT APPROVAL  DATE  ARCHITECT APPROVAL                                                                                                                                                                                                                                                                                                                                                                                                                                                                                                                                                                                                                                                                                                                                                      | CONFIGURATION    Fully equipped without seat — ADA/ANSI     Fixture Wall                                                                                                                                                                                                                                                 |                                                                                                                                                                                                                  |
| ADA compliant showers with NO interior threshold will have water escape onto the bathroom floor. Aquatic highly recommends you take the following precautions:  1. Install only the minimum number of ADA units without an interior threshold required for each job. If possible install Aquatic's accessible models that have a ½" interior threshold to reduce the amount of water that escapes from the shower.  2. When installing units with NO interior threshold, install a FLOOR DRAIN to control the water that escapes onto the bathroom floor.  3. Depending on your application, you may choose to install Aquatic's vinyl flexible dam or removable threshold, which helps better retain water within the shower. However, these items may not necessarily meet ADA or other code requirements. Always confirm code compliance with your local building authority. | Pressure balancing mixing valve  OPTIONAL ACCESSORIES (available for all models)  Soap dish Curtain rod (Not ADA compliant) Shower curtain Vinyl flexible dam Removable threshold Brass drain  Colors: Standard White Upgraded Biscuit Other (contact customer service for custom color options) Additional accessories: | Int. Dim. 60 W x 36 D x 79 H Ext. Dim. 65 W x 36 ¼ D x 83 ½ H Skirt Ht. 1 skirt, NO interior threshold Packaged Wt. 220 lbs. gross Material Premium cast acrylic Warranty Acrylic Finished Products — Five Years |
|                                                                                                                                                                                                                                                                                                                                                                                                                                                                                                                                                                                                                                                                                                                                                                                                                                                                                 | For pricing of units and additional entions, reference the Aquatic Price Rook                                                                                                                                                                                                                                            |                                                                                                                                                                                                                  |

## Please indicate changes needed.

Shell tolerance:  $\pm 0$ , -3/8" All other tolerances:  $\pm 1$ "

Please indicate changes needed.