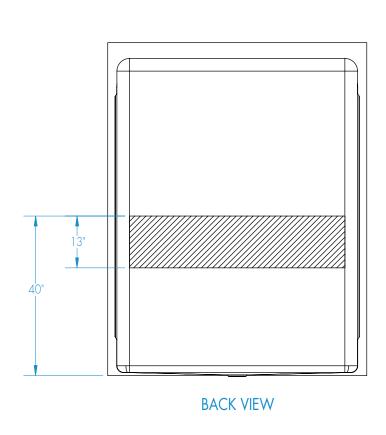

ok                                                                                                                                                                                                                                            |                                                                                                                                                                                                                  |

To complete your order, this document must be signed and faxed to the Aquatic Centralized Customer Service Center.

Fax (866) 544-5353 • Phone (800) 945-2726

inches

## Please indicate changes needed.



Shell tolerance:  $\pm 0$ , -3/8" All other tolerances:  $\pm 1$ "



Please indicate changes needed.

### Reinforcement Locations (Standard)







Please indicate changes needed.

## Optional Side Wall Fixture Placement





#### Curtain Rod and Soap Dish Locations (Standard Valve Configuration)



#### Curtain Rod and Soap Dish Locations (Left Wall Valve Configuration)