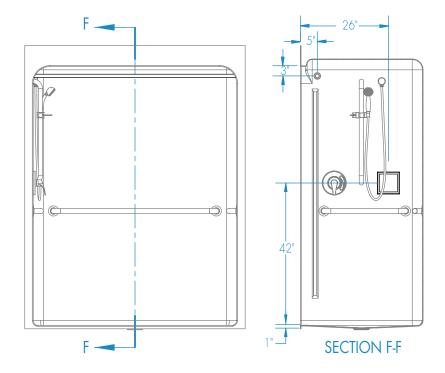

|                                                                                                                                                                                                                  |

To complete your order, this document must be signed and faxed to the Aquatic Centralized Customer Service Center.

Fax (866) 544-5353 • Phone (800) 945-2726

inches

## Please indicate changes needed.



Shell tolerance:  $\pm 0$ , -3/8" All other tolerances:  $\pm 1$ "



Please indicate changes needed.

### Reinforcement Locations (Standard)







Please indicate changes needed.

## Optional Side Wall Fixture Placement





#### Curtain Rod and Soap Dish Locations (Standard Valve Configuration)



#### Curtain Rod and Soap Dish Locations (Left Wall Valve Configuration)