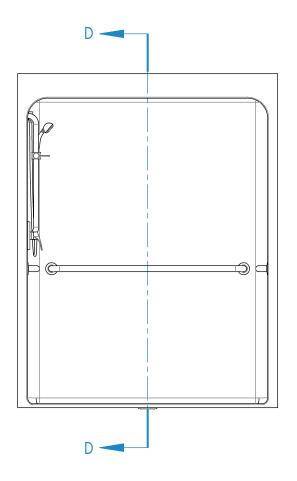

|                                                                                                                                                                                                                  |

To complete your order, this document must be signed and faxed to the Aquatic Centralized Customer Service Center.

Fax (866) 544-5353 • Phone (800) 945-2726

inches

## Please indicate changes needed.



Shell tolerance:  $\pm 0$ , -3/8" All other tolerances:  $\pm 1$ "



Please indicate changes needed.

### Reinforcement Locations (Standard)







Please indicate changes needed.

## Optional Side Wall Fixture Placement





#### Curtain Rod and Soap Dish Locations (Standard Valve Configuration)



#### Curtain Rod and Soap Dish Locations (Left Wall Valve Configuration)