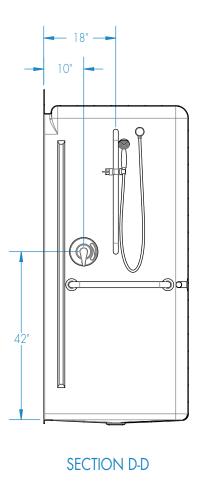

|                                                                                                                                                                                                                  |

To complete your order, this document must be signed and faxed to the Aquatic Centralized Customer Service Center.

Fax (866) 544-5353 • Phone (800) 945-2726

inches

## Please indicate changes needed.



Shell tolerance:  $\pm 0$ , -3/8" All other tolerances:  $\pm 1$ "



Please indicate changes needed.

### Reinforcement Locations (Standard)







Please indicate changes needed.

## Optional Side Wall Fixture Placement





#### Curtain Rod and Soap Dish Locations (Standard Valve Configuration)



#### Curtain Rod and Soap Dish Locations (Left Wall Valve Configuration)