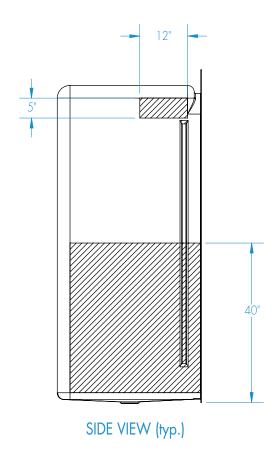

|                                                                                                                                                                                                                  |

To complete your order, this document must be signed and faxed to the Aquatic Centralized Customer Service Center.

Fax (866) 544-5353 • Phone (800) 945-2726

inches

## Please indicate changes needed.



Shell tolerance:  $\pm 0$ , -3/8" All other tolerances:  $\pm 1$ "



Please indicate changes needed.

### Reinforcement Locations (Standard)







Please indicate changes needed.

## Optional Side Wall Fixture Placement





#### Curtain Rod and Soap Dish Locations (Standard Valve Configuration)



#### Curtain Rod and Soap Dish Locations (Left Wall Valve Configuration)