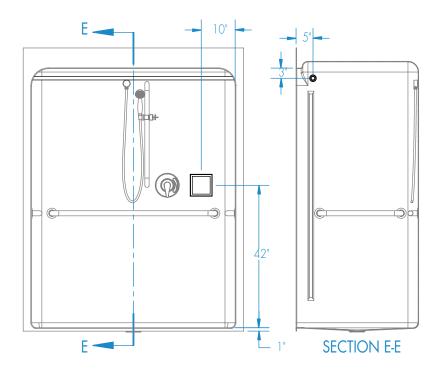

|                                                                                                                                                                                                                  |

To complete your order, this document must be signed and faxed to the Aquatic Centralized Customer Service Center.

Fax (866) 544-5353 • Phone (800) 945-2726

inches

## Please indicate changes needed.



Shell tolerance:  $\pm 0$ , -3/8" All other tolerances:  $\pm 1$ "



Please indicate changes needed.

### Reinforcement Locations (Standard)







Please indicate changes needed.

## Optional Side Wall Fixture Placement





#### Curtain Rod and Soap Dish Locations (Standard Valve Configuration)



#### Curtain Rod and Soap Dish Locations (Left Wall Valve Configuration)