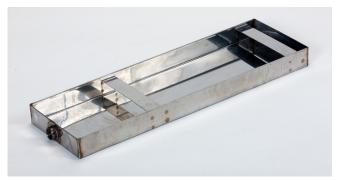

## **STEAM GENERATOR DRIP PAN**

FOR USE WITH AX AND AK STEAM GENERATORS SPECIFICATION SHEET

MODEL: ADP GENERATOR DRIP PAN

## Features

- Stainless Steel construction with welded corners.
- Stainless Steel supports to hold generator up off the bottom of the pan.
- 3/4" NPT threaded stainless steel metal drain fitting.

## Item Number:

ADP Generator Drip Pan 9210-110

Not intended for use as installation instructions. Refer to specific generator model installation instructions for further detail.

ADP Generator Drip Pan

Installation View