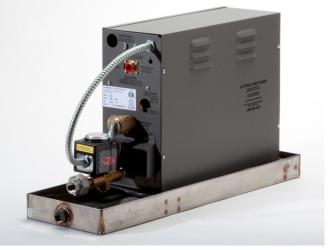

## Installation

- Place drip pan on a flat surface suitable for the steam generator.
- Connect 3/4" outlet fitting in pan and connect to a plumbing system drain line per local code.
- Do not drain water from generator drain valve directly into drip pan.

## Item Number:

ADP Generator Drip Pan 9210-110

Not intended for use as installation instructions. Refer to specific generator model installation instructions for further detail.

ADP Generator Drip Pan

Installation View