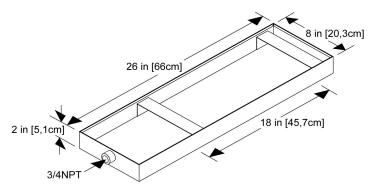

## Features

- Stainless Steel construction with welded corners.
- Stainless Steel supports to hold generator up off the bottom of the pan.
- 3/4" NPT threaded stainless steel metal drain fitting.

## Installation

- Place drip pan on a flat surface suitable for the steam generator.
- Connect 3/4" outlet fitting in pan and connect to a plumbing system drain line per local code.
- Do not drain water from generator drain valve directly into drip pan.

## Item Number:

ADP Generator Drip Pan 9210-110

Not intended for use as installation instructions. Refer to specific generator model installation instructions for further detail.

ADP Generator Drip Pan

Installation View