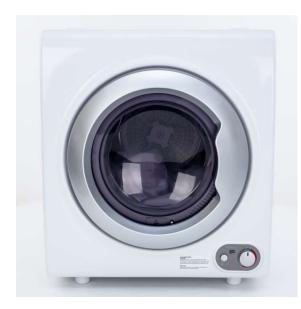

## Avanti 2.6 cu. ft. Compact Clothes Dryer, White

Solve small laundry space problems with the compact, 2.6 cubic feet, front load, portable, electric dryer from Avanti. The perfect portable clothes dryer for the dorm, studio apartment, basement, RV, tiny home, rental room, condo, vacation home, or anywhere you need a small washer.

Dry laundry at your convenience with this 110V compact dryer designed for flexible installation so it can fit your space needs.

| 2.6 cu. ft. capacity                  | SKU                             | D110J2P-IS           |
|---------------------------------------|---------------------------------|----------------------|
| Lightweight for easy portability      | UPC                             | 079841111022         |
| 9 lbs. drying capacity                | Product Dimensions (WxDxH, in)  | 23.75 x 18.75 x 27.5 |
| Auto dry / timed dry settings         | Product Weight (lbs)            | 49                   |
| Air dry (fabric refresh) anti-wrinkle | Shipping Dimensions (WxDxH, in) | 26 x 19.25 x 30.25   |
| Front load window                     | Shipping Weight (lbs)           | 59                   |
| Multiple installation options         |                                 |                      |
| 1-year manufacturer limited warranty  |                                 |                      |