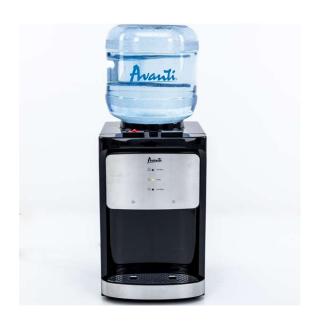

## Avanti Countertop Thermoelectric Hot and Cold Water Dispenser, Stainless Steel with Black Cabinet

Save time and money with a dual tap, countertop thermoelectric water cooler from Avanti. with a sleek stainless steel finish, this is the perfect compact water cooler for the office, kitchen, worksite, warehouse, gym, or anywhere you want to add access to water. Enjoy instant access to a refreshing glass of cold drinking water or easily prepare your favorite hot beverage, soup, or oatmeal from the dual faucet dispenser. This top-loading water dispenser accommodates 3 or 5-gallon water bottles, helping reduce waste from single-serve bottles.

Push button hot and cold faucets with child safety guard on hot water faucet

Selectable hot and cold water power switches on the back of the unit

LED indicator lights

Individual stainless steel hot and cold reservoirs for water purity Large/easy access dispenser area

Can hold standard 3-gallon or 5-gallon bottle (bottles not included)

Removable drip tray

1-year manufacturer limited warranty

| SKU                             | WDT40Q3S-IS  |
|---------------------------------|--------------|
| UPC                             | 079841160402 |
| Product Dimensions (WxDxH, in)  | 12 x 13 x 20 |
| Product Weight (lbs)            | 11           |
| Shipping Dimensions (WxDxH, in) | 12 x 13 x 20 |
| Shipping Weight (lbs)           | 14           |
|                                 |              |