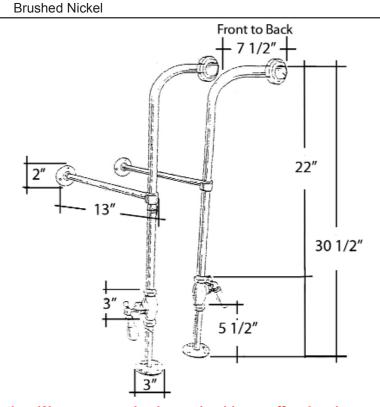

## **FREESTANDING BATH SUPPLIES**

Cat. No. 4502-PL

▶ 0.800" Outer diameter

▶ 0.595" Inner diameter

▶ 0.090" Thickness of wall

30" (30-1/2" with nut)

## **Features:**

- ▶ 5" Shaft included
- ► Stops included
- ► ½" Pipe thread inlet
- ▶¾" Flare outlet
- ► Wall support assemblies included
- ► Porcelain lever handles
- ►IAPMO approved
- ► Available in 5 finishes
- ► Should not be used with leg tubs that have factory drilled holes.

## Finishes:

CP Polished Chrome

PΝ Polished Nickel

BP Polished Brass **ORB** Oil Rubbed Bronze

SN

Use on concrete floors requires special installation. We recommend using a plumbing proffessional.

Dimensions are nominal and may vary. Dimensions and specifications subject to change without notice.