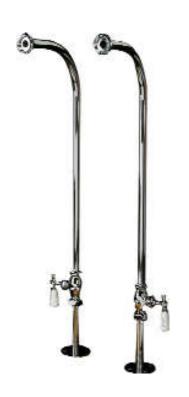

## **FREESTANDING BATH SUPPLIES**

Cat. No. 4502-PL

▶ 0.800" Outer diameter

▶ 0.595" Inner diameter

▶ 0.090" Thickness of wall

30" (30-1/2" with nut)

## **Features:**

- ▶ 5" Shaft included
- ► Stops included
- ► ½" Pipe thread inlet
- ▶¾" Flare outlet
- ► Wall support assemblies included
- ► Porcelain lever handles
- ►IAPMO approved
- ► Available in 5 finishes
- ► Should not be used with leg tubs that have factory drilled holes.