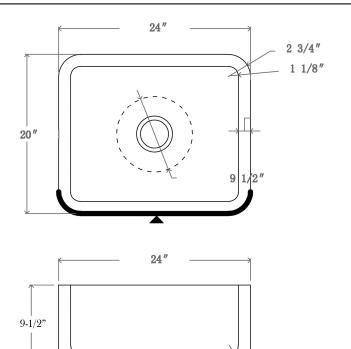

## 24" McKINLEY SINGLE BOWL FARMER SINK

Cat. No FSMSB5004

W: 24"

D: 20"

H: 9-1/2"

\*Please do NOT cut hole without template or actual product.

## **Interior Bowl Dimensions:**

Basin Interior: 21" W x 17" D

Basin Depth: 81/2"

1 1/8"