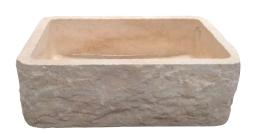

## 24" McKINLEY SINGLE BOWL FARMER SINK

Cat. No FSMSB5004

W: 24"

D: 20"

H: 9-1/2"

\*Please do NOT cut hole without template or actual product.

## **Features:**

- ► Handcrafted from natural marble
- ► Each sink has naturally unique markings on the marble
- ► Interior, sides, and back are polished
- ►3½" drain opening
- ► Drain sold separately
- ► Flange extension required

## Colors:

**MPGA** Polished Galala Marble

Dimensions of fixture are nominal and may vary within the range of tolerances established by ANSI Standard A112.19.2. Dimensions and specifications subject to change without notice.