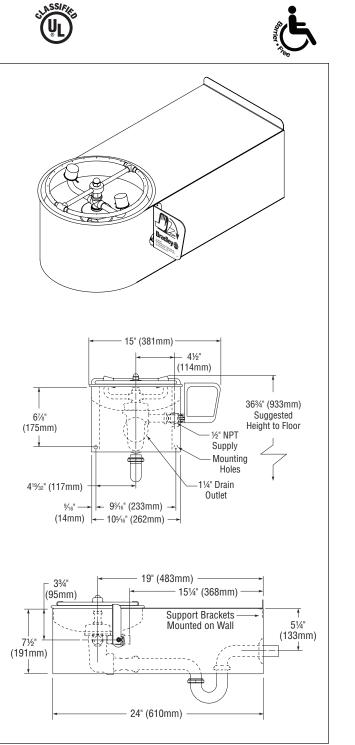

# S19-220BF Barrier-Free Wall-Mount Eye/Face Wash Unit with Wraparound Skirt

- Complies with American National Standard Z358.1
- Universal Identification Sign and Inspection Tag Included
- Full, One-Year Warranty
- · Classified by Underwriters Laboratory Inc. to ANSI Z358.1

### Eyewash Bowl

10" (254) diameter corrosion-resistant stainless steel.

#### **Standard Sprayhead Assembly**

Chrome-plated brass sprayhead assembly with twin soft-flow eyewash heads and protective sprayhead covers. Safe, steady water flow under varying water supply conditions from 30-90 PSI is assured by integral flow control in the sprayhead assembly.

#### **Face Spray Ring**

Chrome-plated circular spray ring provides supplemental face spray. Flow control assures adequate flow from eyewash nozzles and face spray ring from 30–90 PSI.

### Valve

Chrome-plated brass  $\frac{1}{2}$ " NPT stay-open ball valve. Hand operated by a large, stainless steel push handle.

## **Pipe and Fittings**

2" chrome-plated brass.

#### Waste

1¼" drain fitting, wall tube and trap furnished.

#### Water Supply

1⁄2" NPT.

| Model   |        | Description                                                          |
|---------|--------|----------------------------------------------------------------------|
| □ \$19· | -220BF | Wall-Mounted Eye/Face Wash Unit with Wraparound Skirt (Barrier-Free) |
| □ \$19· | -2000  | Navigator EFX8 – Emergency Thermostatic Mixing Valve                 |