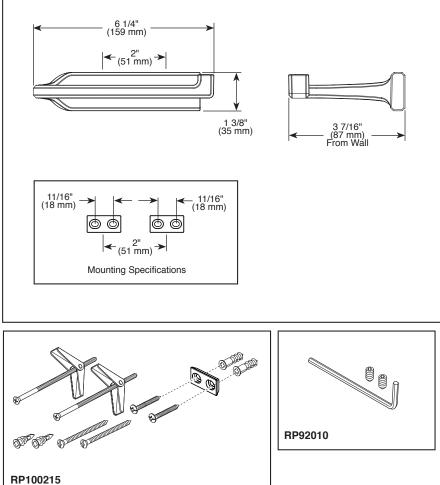

## STANDARD SPECIFICATIONS:

- Wood blocking is preferable behind all wall surfaces. If wood blocking is not available, try finding a wood stud to anchor this accessory.
- Mounting hardware and mounting instructions included with product.
- Note: Plastic anchors, screw, toggle bolts, and mounting brackets are included with the mounting hardware.