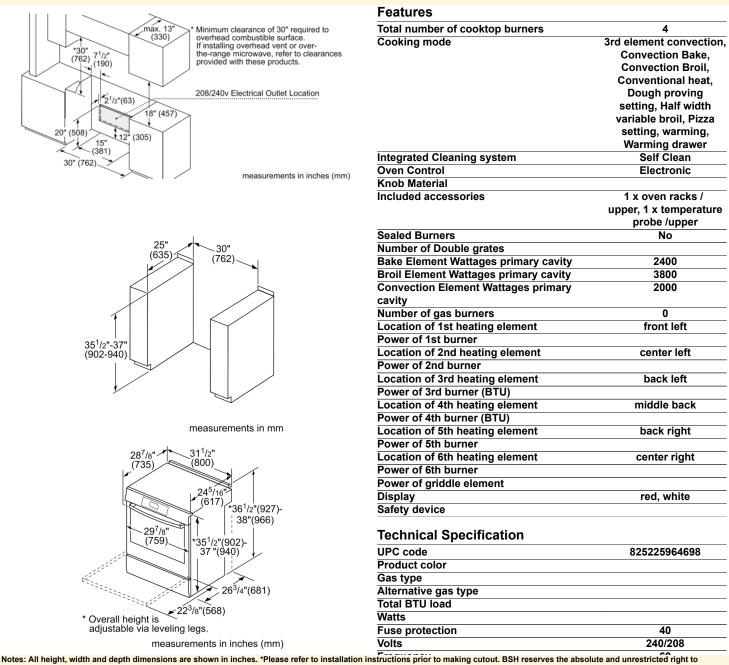

### **Optional Accessories**

- HEZTR301 30" Telescopic Rack
- HEZBS301 Low Back Guard, Induction

Notes: All height, width and depth dimensions are shown in inches. \*Please refer to installation instructions prior to making cutout. BSH reserves the absolute and unrestricted right to change product materials and specifications, at any time, without notice.Consult the product's installation instructions for final dimensional data and other details. Applicable product warranty can be foundin a ccompanying product literature or you may contact your account manager for further details.

Notes: All height, width and depth dimensions are shown in inches. "Please refer to installation instructions prior to making cutout. BSH reserves the absolute and unrestricted right to change product materials and specifications, at any time, without notice.Consult the product's installation instructions for final dimensional data and other details. Applicable product warranty can be foundin a ccompanying product literature or you may contact your account manager for further details.