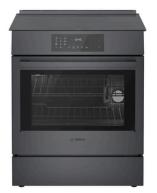

# Design

Touch Control for Easier Operation of the Oven

## Convenience

- SafeStart Ensures that Element is Only Activated, if Suitable Cookware is in Position; no Activation When Other Metal Objects are Placed on Element
- One Oven Light to Better Monitor Cooking Progress
- Extra Large Door Window for Easy Monitoring of Cooking Process

### Capacity

- Large Capacity at 4.6 Cu Ft. Accomodates Most Pots and Pans
- · Recessed 8 Pass Broil Element for Increased Capacity and Safety