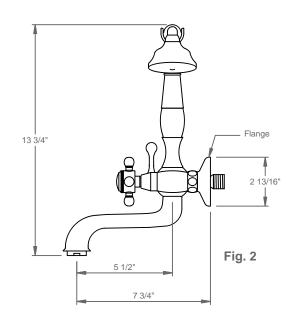

Side View

NOTE: The face of female connector of in-wall plumbing should be 1/4" behind finished wall.