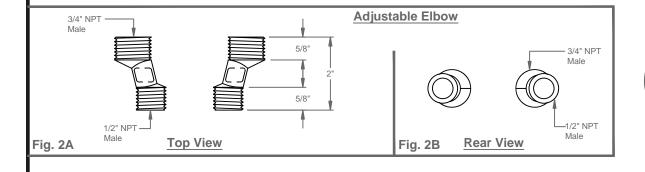

California Faucets reserves the right to make modification and specification changes at any time.

Please visit www.calfaucets.com for most current technical data.

Flow rate = 10 GPM @ 60 PSI

**Rear View** 