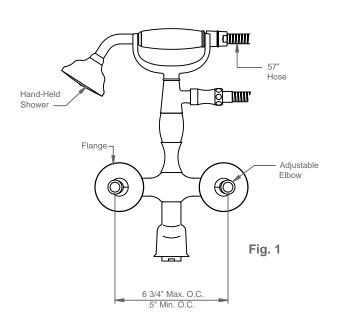

California Faucets reserves the right to make modification and specification changes at any time.

Please visit www.calfaucets.com for most current technical data.

Flow rate = 10 GPM @ 60 PSI

**Rear View** 