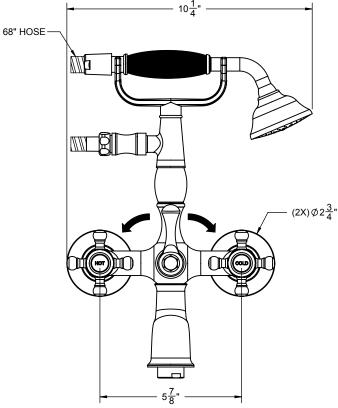

## DELUXE WALL MOUNT "TELEPHONE" HANDSHOWER & TUB FILLER

## Features

- Tub filler maximum flow rate: 10 gpm (37.9 L/min) at 60 psi
- Handshower flow rate: 2.0 gpm (7.6 L/min) or 1.8 gpm (6.8 L/min) 1/4 turn ceramic disc cartridges All brass construction

- Over 30 finishes including 15 PVD finishes