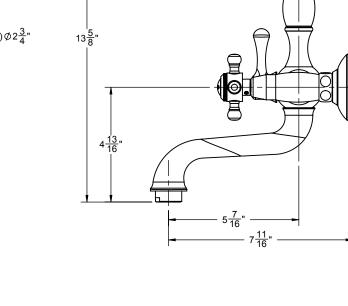

## DELUXE WALL MOUNT "TELEPHONE" HANDSHOWER & TUB FILLER

## Features

- Tub filler maximum flow rate: 10 gpm (37.9 L/min) at 60 psi
- Handshower flow rate: 2.0 gpm (7.6 L/min) or 1.8 gpm (6.8 L/min) 1/4 turn ceramic disc cartridges All brass construction

- Over 30 finishes including 15 PVD finishes