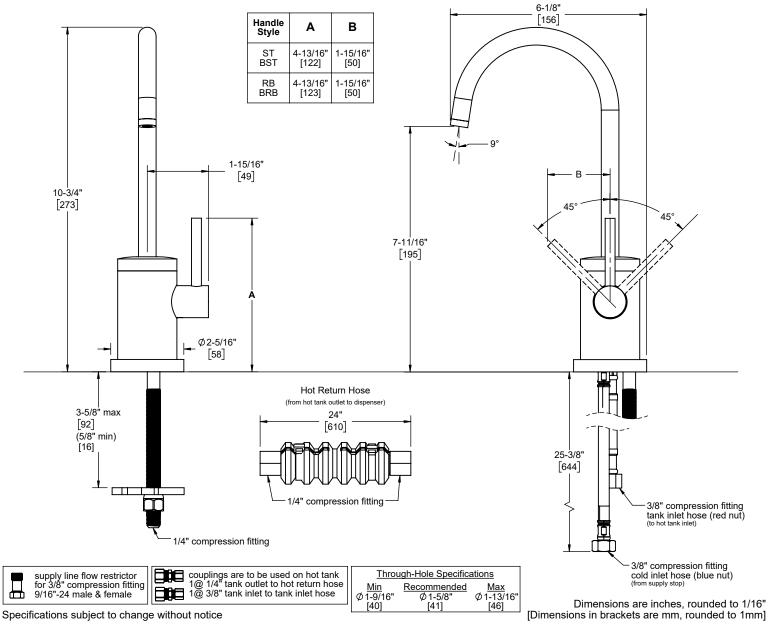

XX = Denotes handle style

<u>Poetto®</u>

9623-K50-XX

www.californiafaucets.com