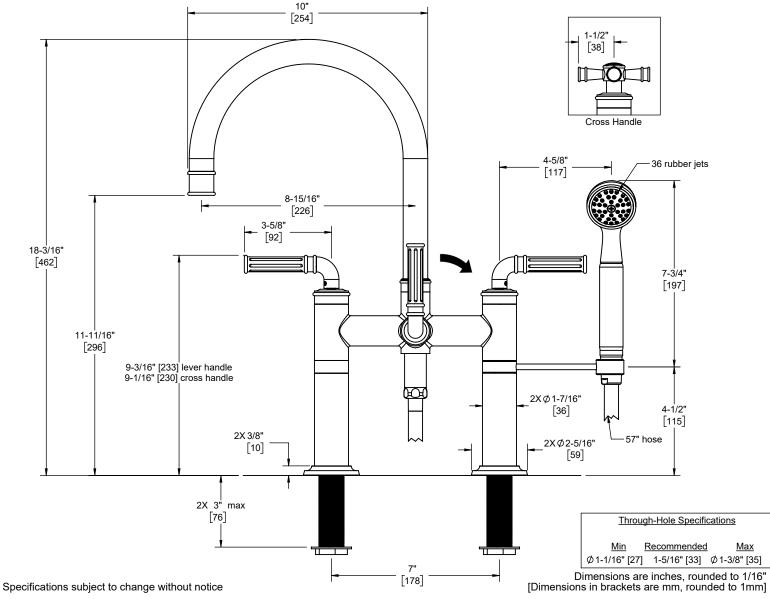

## Features

- Available in 28 finishes including 13 PVD finishes
- All brass construction
- Tub filler maximum flow rate: 15 gpm (56.8 L/min) at 60 psi
- Handshower flow rate: 2.0 gpm (7.6 L/min) or 1.8 gpm (6.8 L/min)
- Handshower bracket may be placed on COLD or HOT side of body
- 1/4 turn ceramic disc cartridges

C108-ETD.18

C108-ETD.20

C108X-ETD.18

C108X-ETD.20

C108XS-ETD.18

C108XS-ETD.20

C108-ETD.FR shown

C108-ETD.FR\_sp\_210727