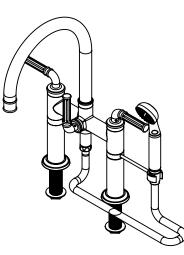

Deck Mount tub Filler with Handshower

## Features

- Available in 28 finishes including 13 PVD finishes
- All brass construction
- Tub filler maximum flow rate: 15 gpm (56.8 L/min) at 60 psi
- Handshower flow rate: 2.0 gpm (7.6 L/min) or 1.8 gpm (6.8 L/min)
- Handshower bracket may be placed on COLD or HOT side of body
- 1/4 turn ceramic disc cartridges