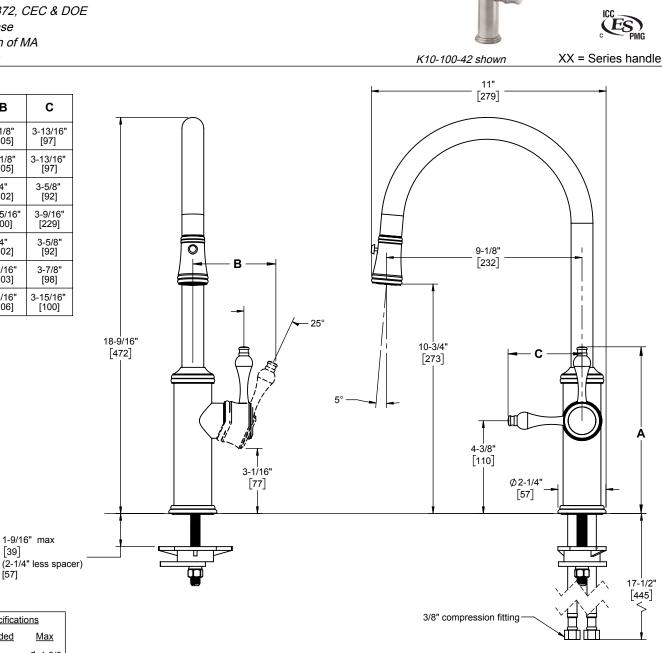

## **Codes/Standards Applicable**

Product meets or exceeds the following:

- ASME A112.18.1/CSA B125.1
- NSF 61, NSF 372, CEC & DOE
- EPA WaterSense
- Commonwealth of MA
- ADA compliant

| Handle<br>Style | Α        | В        | С        |
|-----------------|----------|----------|----------|
| 33              | 7-15/16" | 4-1/8"   | 3-13/16" |
|                 | [202]    | [105]    | [97]     |
| 35              | 7-15/16" | 4-1/8"   | 3-13/16" |
|                 | [202]    | [105]    | [97]     |
| 40              | 7-5/8"   | 4"       | 3-5/8"   |
|                 | [194]    | [102]    | [92]     |
| 42              | 7-1/2"   | 3-15/16" | 3-9/16"  |
|                 | [329]    | [100]    | [229]    |
| 55              | 7-5/8"   | 4"       | 3-5/8"   |
|                 | [194]    | [102]    | [92]     |
| 64              | 7-15/16" | 4-1/16"  | 3-7/8"   |
|                 | [201]    | [103]    | [98]     |
| CLEV            | 8-1/8"   | 4-3/16"  | 3-15/16" |
|                 | [206]    | [106]    | [100]    |

Ø 1-3/8 [35] Ø1-3/8 [35] Ø1-1/4 [32] Specifications subject to change without notice

Through-Hole Specifications

Recommended

1-9/16" max [39]

Max

[57]

Dimensions are inches, rounded to 1/16" [Dimensions in brackets are mm, rounded to 1mm]