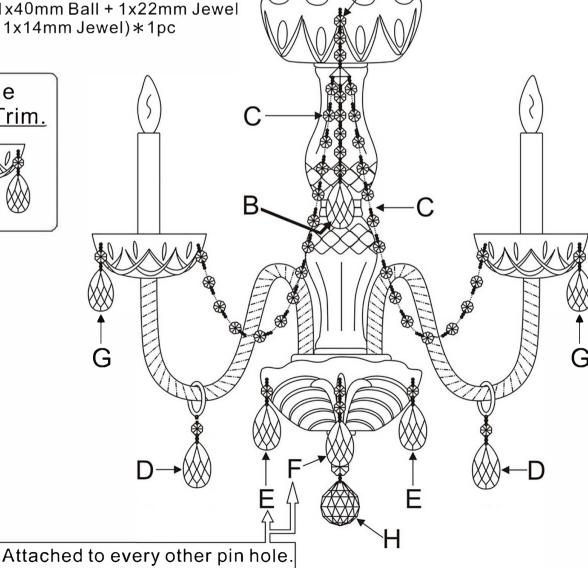

## MODEL#:1061-SAQ ASSEMBLY AND DRESSING INSTRUCTIONS

C= \*\*\* (15 Jewels Strand) \* 10 pcs

) \*\*\* (1 Ring + 9/60-2.5") \* 5pcs

E = 4960 - 2.5") \* 5pcs

 $F = 4940 \times (9/60 - 2.5" + 2 \text{ Jewels}) \times 5 \text{ pcs}$ 

G = \*\*\* (9/50-2")\*20pcs

1 Bobeche

with 4 G Trim.

(1x40mm Ball + 1x22mm Jewel + 1x14mm Jewel) \* 1pc

All electrical components must be installed by a licensed electrician in accordance with the National Electric Code and the appropriate local electrical codes.