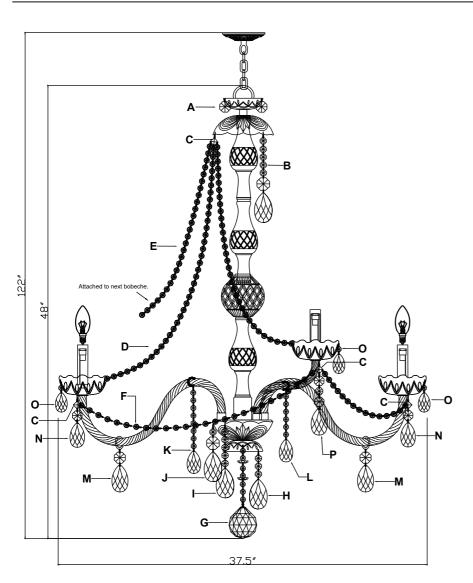

#### Crystal Sets

A. 4 Sets. (1)24mm

B. 6 Sets. (5)14mm + (1)30mm + AS9-3"

C. 18 Sets. (1)Square
D. 6 Sets. (32)14mm
E. 12 Sets. (23)14mm
F. 12 Sets. (20)14mm

G. 1 Piece. (7)14mm + (2)Rosette + (1)60mm ball

H. 4 Sets. (3)14mm + AS9-3" I. 4 Sets. (5)14mm + AS9-3"

J. 4 Sets. (1)14mm + (1)28mm + AS9-3" K. 6 Sets. (1)Ring of beads + (6)14mm + AS9-3"

L. 6 Sets. (1)Ring of beads + (8)14mm + (1)30mm + AS9-4"

M. 6 Sets. (1)Ring of beads + (1)30mm + AS9-4"

N. 6 Sets. (1)28mm + AS9-3.5" O. 60 Sets. (1)14mm + AS9-2"

P. 6 Sets. (2)28mm + (1)24mm + AS9-4"

Twist the metal tab counter-clock wise until both inserts lock onto the loose screws. Tighten the screw securing the arm in place.

Repeat for all arms.

- Place the bottom bowl, 2 metal washers, bottom bobeche, metal washer in that order, over the distributor box.
   Secure with the finial.
- 4. Attach the mounting bar onto the outlet box.
- 5. Decide the desired hanging height and adjust the chain to the correct length.
- 6. Raise the fixture up and do the wire connection. Attach the canopy over the mounting bar and secure with collar ring.
- 7. Dress the crystals as illustrated.