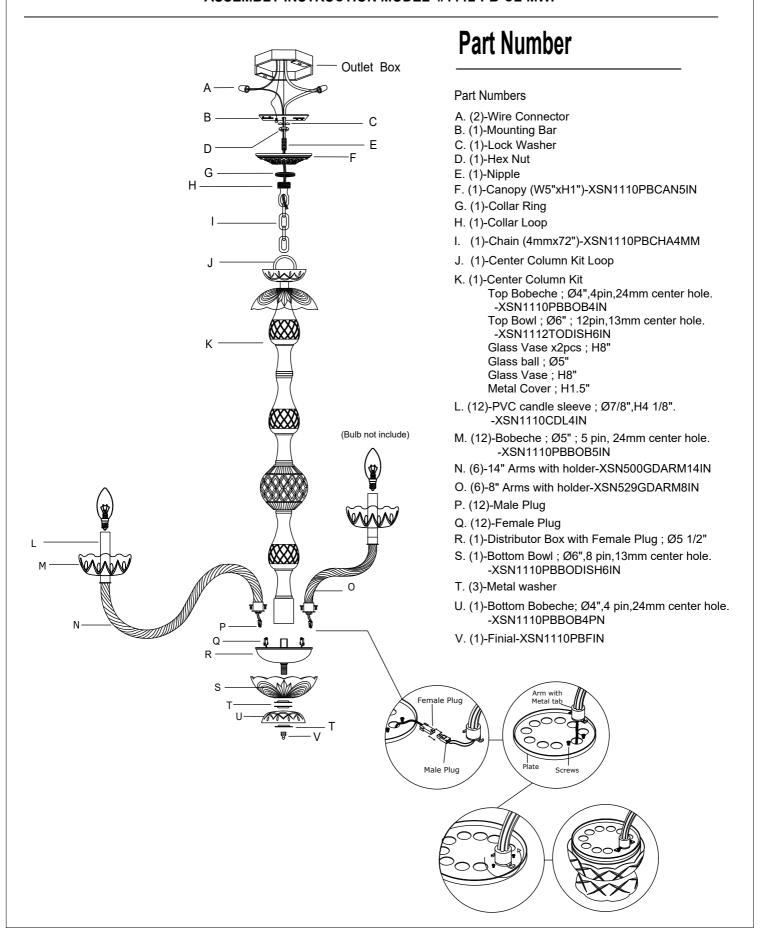

#### **HOW TO INSTALL:**

Place the fixture parts on a soft cloth-covered platform before installation of fixture.

To install the 8" & 14"arms, slightly loosen each screw on the metal plate.

Pull a female plug through a hole in the upper metal plate.

Connect the male plug at the end of the arms with the female plug that was just pulled. Push the end of the arm with the metal tab through the hole until stopped by the metal tab (this should also push the wires and plugs back inside the metal plate).

Twist the metal tab counter-clock wise until both inserts lock onto the loose screws. Tighten the screw securing the arm in place.

Repeat for all arms.

- Place the bottom bowl, 2 metal washers, bottom bobeche, metal washer in that order, over the distributor box.
   Secure with the finial.
- 4. Attach the mounting bar onto the outlet box.
- 5. Decide the desired hanging height and adjust the chain to the correct length.
- 6. Raise the fixture up and do the wire connection. Attach the canopy over the mounting bar and secure with collar ring.
- 7. Dress the crystals as illustrated.