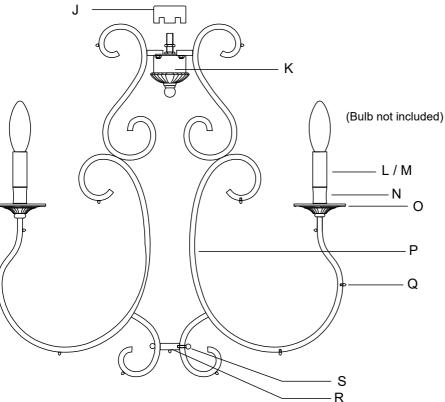

### Part Numbers

- A. (2)-Wire Connector
- B. (1)-Mounting bar
- C. (2)-Mounting Screw
- D. (1)-Thread and nut
- E. (1)-Canopy (W5 3/4"xH1 1/4")-XSN5010OSCAN5.75IN
- F. (1)-Collar Loop & ring
- G. (1)-Chain (3.8mmx72")-XSN5013OSCHA3.8MM
- H. (1)-Fixture Loop
- I. (1)-Cover
- J. (1)-Distributor box cap
- K. (1)-Distributor box kit
- L. (6)-Metal candle sleeve;H2.17"-XSN5011OSMCDL2IN
- M. (6)-White plastic candle sleeve-XSN5011OSPCDL2IN
- N. (6)-Holder
- O. (6)-Bobeche ; Ø3 1/8"-XSN5011OSBOB3IN
- P. (6)-Arm
- Q. (36)-Eyelet-XSU5011OSEYE
- R. (1)-Connector
- S. (6)-Ball nut