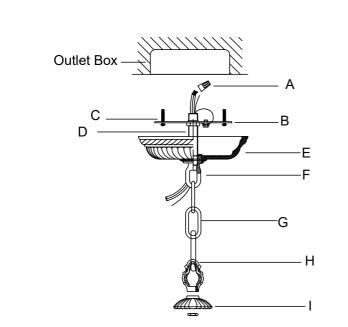

### HOW TO INSTALL:

Place the fixture parts on a soft cloth-covered platform before installation of fixture.

- 1. Install the mounting bar onto the outlet box.
- 2. Spread the arms out equally. Place the distributor box cap over the top of arms.

Make sure the slot fits over the arm.

- 3. Place the cover over the distributor box kit and secure with fixture loop.
- 4. Decide the desired hanging height and adjust the chain to the correct length.
- 5. Insert the connector in between the bottom of arm. Secure it with ball nuts.
- Raise the fixture up and do the wire connection. Attach the canopy over the mounting bar and secure with thread and nut.
- 7. Place the candle sleeve and bobeche over the socket.
- 8. Dress the crystals as illustrated.

### Part Numbers

- A. (2)-Wire Connector
- B. (1)-Mounting bar
- C. (2)-Mounting Screw
- D. (1)-Thread and nut
- E. (1)-Canopy (W5 3/4"xH1 1/4")-XSN5010OSCAN5.75IN
- F. (1)-Collar Loop & ring
- G. (1)-Chain (3.8mmx72")-XSN5013OSCHA3.8MM
- H. (1)-Fixture Loop
- I. (1)-Cover
- J. (1)-Distributor box cap
- K. (1)-Distributor box kit
- L. (6)-Metal candle sleeve;H2.17"-XSN5011OSMCDL2IN
- M. (6)-White plastic candle sleeve-XSN5011OSPCDL2IN
- N. (6)-Holder
- O. (6)-Bobeche ; Ø3 1/8"-XSN5011OSBOB3IN
- P. (6)-Arm
- Q. (36)-Eyelet-XSU5011OSEYE
- R. (1)-Connector
- S. (6)-Ball nut