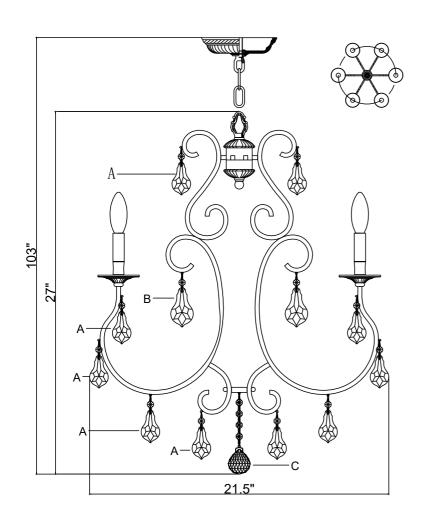

### **Crystal Sets**

| A. 30 Sets. | (1)14mm + (1)63mm  |
|-------------|--------------------|
| B. 6 Sets.  | (1)14mm + (1)76mm  |
| C. 1 Piece. | (4)14mm + AS8-40mm |

WARNING: This product can expose you to Lead, which is known to the State of California to cause cancer and/or birth defects or reproductive harm. For more information go to www.p65warnings.ca.gov