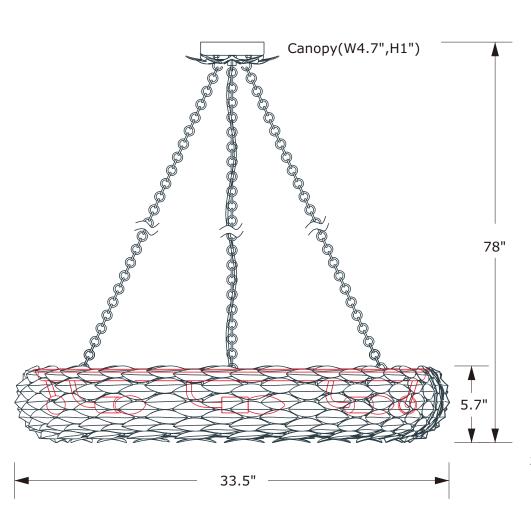

## **ASSEMBLY INSTRUCTION MODEL # 538-MT**

## SEMI FLUSH

All electrical components must be installed by a licensed electrician in accordance with the National Electric Code and the appropriate local electrical codes.

You will need 8 -Candelabra Base Bulb
40 Watts Recommended 60 Watts Max.
USE LED BULBS FOR EXTENDED USE
THE FIXTURE IS DAMP RATED

## How to install

- 1.Determine the preferred hanging height and adjust the chain accordingly.
- Take one hanging chain. Hang one end onto the hook under the canopy and hang the other hook inside the leaf assembly. Repeat for the other two chains.
- 3. Weave the fixture wire through one of the hanging chains and through the canopy.
- 4.Insert recommended bulb (not included).
- 5.Install the canopy onto outlet box and secure it with the ball nuts.