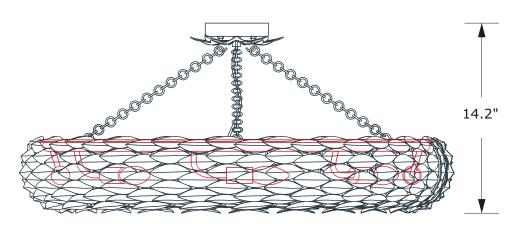

## **ASSEMBLY INSTRUCTION MODEL # 538-MT**

## How to install

- 1.Determine the preferred hanging height and adjust the chain accordingly.
- Take one hanging chain. Hang one end onto the hook under the canopy and hang the other hook inside the leaf assembly. Repeat for the other two chains.
- 3. Weave the fixture wire through one of the hanging chains and through the canopy.
- 4.Insert recommended bulb (not included).
- 5.Install the canopy onto outlet box and secure it with the ball nuts.