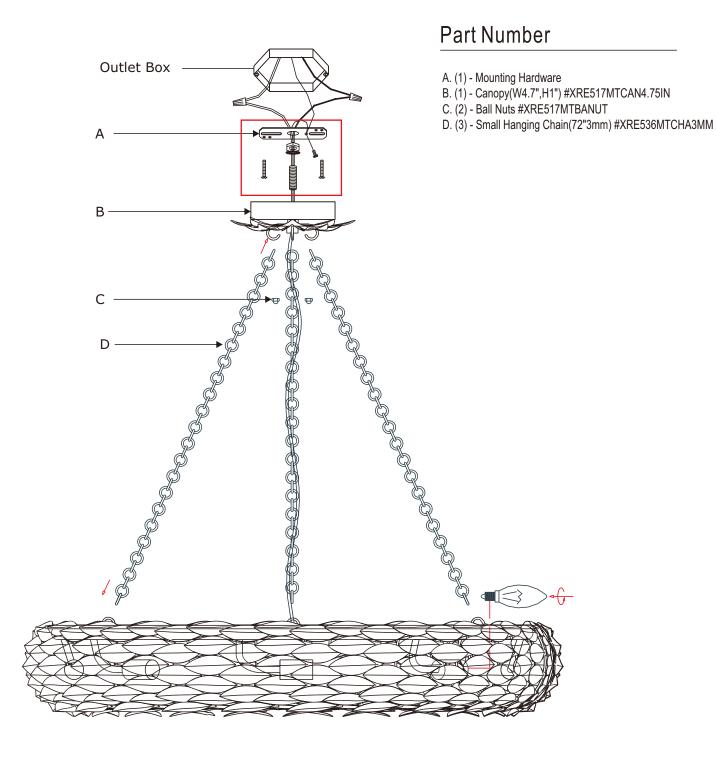

## PART NUMBER MODEL # 538-MT

## How to install

- 1.Determine the preferred hanging height and adjust the chain accordingly.
- Take one hanging chain. Hang one end onto the hook under the canopy and hang the other hook inside the leaf assembly. Repeat for the other two chains.
- 3. Weave the fixture wire through one of the hanging chains and through the canopy.
- 4.Insert recommended bulb (not included).
- 5.Install the canopy onto outlet box and secure it with the ball nuts.