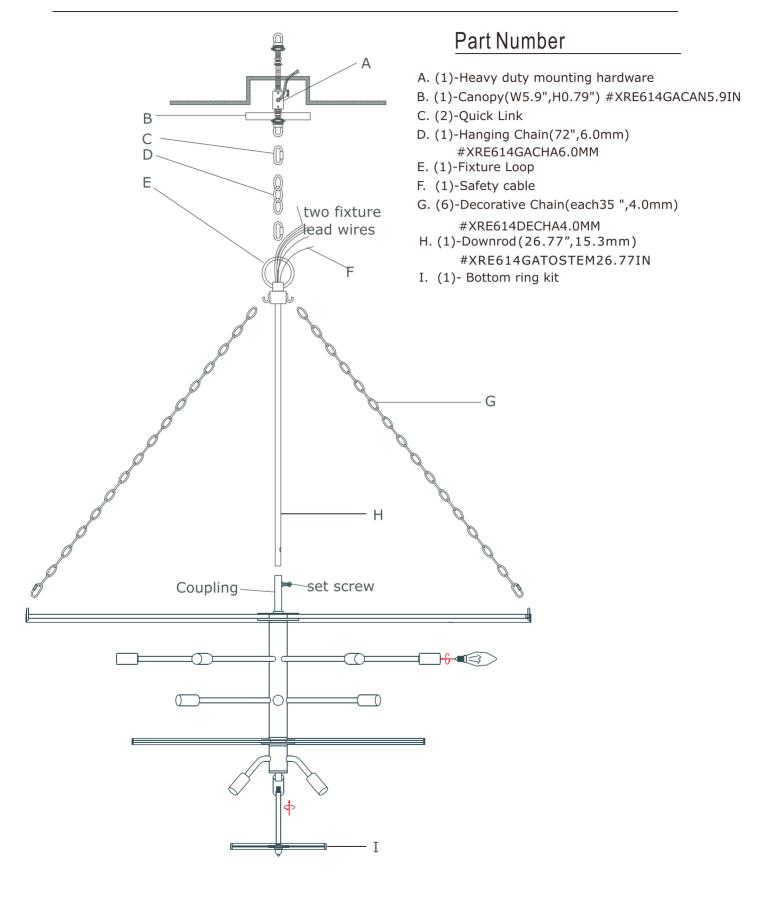

### How to install

- Pass the wire and safety cable through the downrod and insert it into the coupler on the top of the frame.
  Align the hole on the downrod with the hole on the coupler and secure it using the set screw.
- 2.Take one decorative chain and hook one end of it onto the loop on the frame using the quick link. Hook the other end of it onto the hook on the top of the downrod. Repeat for other chains.
- 3.Screw the bottom ring kit onto the coupler on the bottom of frame.
- 4.Attach one end of the 1/4 IPS threaded pipe onto the ceiling joist and secure with hex nut. The other end of the threaded pipe should protrude through the outlet box.
- 5.Assemble the screw collar loop,nipple,hex nut and hickey to the 1/4 IPS threaded pipe and adjust overall length to allow the collar ring to hold the canopy flush to ceiling.
- 6.Attach the chain to the fixture loop. Position the screw collar ring over the upper end of the chain. Open the end of the quick link and attach one end to the screw collar ring and the other end to the fixture loop. Secure the links.
- 7.Weave the fixture wires, ground wires and safety cable through the chain and screw collar loop exiting through the side of Hickey. Proceed with the wire connections. Wrap the safety cable around the chain.

8.Press the end of the steel strand to form a hook. 9.Dress the bead strands as illustrated.