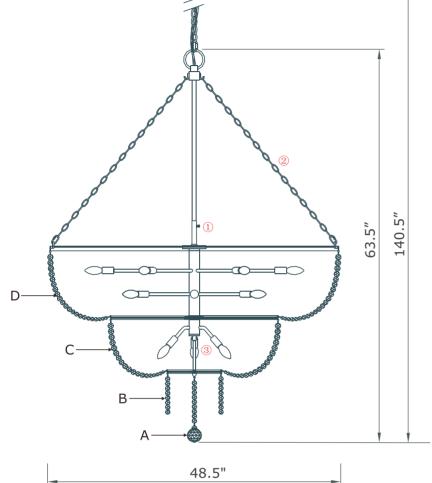

# CRYST RAMA

**ASSEMBLY INSTRUCTION MODEL # 614-GA** 

Canopy(W5.9",H0.79")

All electrical components must be installed by a licensed electrician in accordance with the National Electric Code and the appropriate local electrical codes.

### How to install

- Pass the wire and safety cable through the downrod and insert it into the coupler on the top of the frame.
  Align the hole on the downrod with the hole on the coupler and secure it using the set screw.
- 2.Take one decorative chain and hook one end of it onto the loop on the frame using the quick link. Hook the other end of it onto the hook on the top of the downrod. Repeat for other chains.
- 3.Screw the bottom ring kit onto the coupler on the bottom of frame.
- 4.Attach one end of the 1/4 IPS threaded pipe onto the ceiling joist and secure with hex nut. The other end of the threaded pipe should protrude through the outlet box.
- 5.Assemble the screw collar loop,nipple,hex nut and hickey to the 1/4 IPS threaded pipe and adjust overall length to allow the collar ring to hold the canopy flush to ceiling.
- 6.Attach the chain to the fixture loop. Position the screw collar ring over the upper end of the chain. Open the end of the quick link and attach one end to the screw collar ring and the other end to the fixture loop. Secure the links.
- 7.Weave the fixture wires, ground wires and safety cable through the chain and screw collar loop exiting through the side of Hickey. Proceed with the wire connections. Wrap the safety cable around the chain.

8.Press the end of the steel strand to form a hook. 9.Dress the bead strands as illustrated.