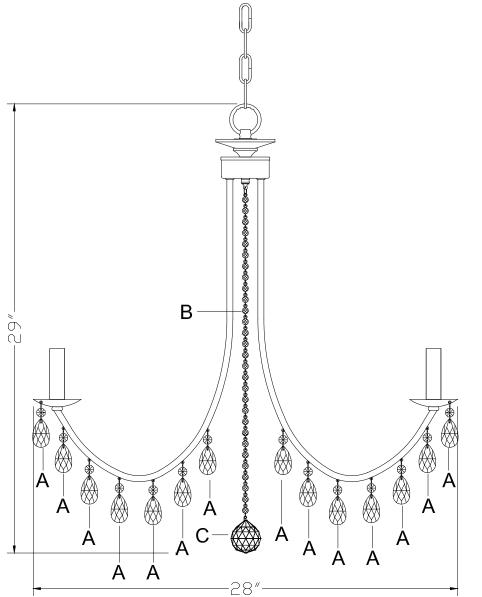

### How to Install

- 1.Do a complete inventory of all parts and
- components before you start installing
- 2.Place the crystal bobeche and metal washer over the cap on the top of fixture and secure them with fixture loop.
- 3.After safely attaching fixture into outlet box, install bulb and proceed to connecting the power.
- 4.When you begin to dress the fixture, start with packet labeled (A)
- 5.IMPORTANT: Apply crystal sets in alphabetical order

#### **Crystal Sets**

- A. (14mm+50mm)x64sets
- B. (10mm Ball x29)x1set
- C. 50mm Ballx1set

WARNING: This product can expose you to Lead, which is known to the State of California to cause cancer and/or birth defects or reproductive harm. For more information go to www.P65Warnings.ca.gov