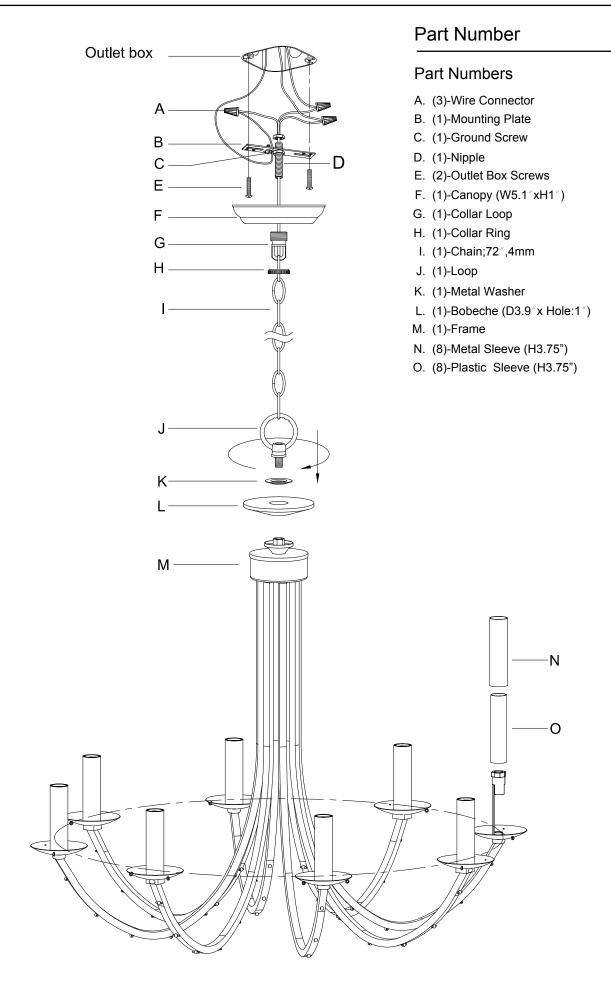

### How to Install

- 1.Do a complete inventory of all parts and
- components before you start installing
- 2.Place the crystal bobeche and metal washer over the cap on the top of fixture and secure them with fixture loop.
- 3.After safely attaching fixture into outlet box, install bulb and proceed to connecting the power.
- 4.When you begin to dress the fixture, start with packet labeled (A)
- 5.IMPORTANT: Apply crystal sets in alphabetical order

#### **Crystal Sets**

- A. (14mm+50mm)x64sets
- B. (10mm Ball x29)x1set
- C. 50mm Ballx1set

WARNING: This product can expose you to Lead, which is known to the State of California to cause cancer and/or birth defects or reproductive harm. For more information go to www.P65Warnings.ca.gov