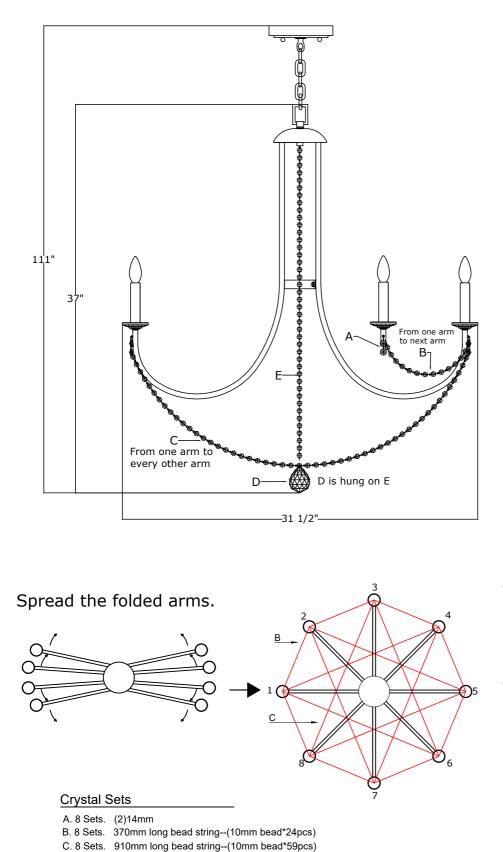

### HOW TO INSTALL:

Place the fixture parts on a soft cloth-covered platform before installation of fixture.

- 1. Install the mounting bar onto the outlet box.
- 2. Decide the desired hanging height and adjust the chain to the correct length.
- Spread the arms out equally. Place the metal ring inside the arms and align the holes on it with the holes in the arms. Secure the metal ring with ball nuts.

(please do not bend the arms out too hard when place the ring inside.)

- 4. Place the check ring on the top of fixture body and secure the fixture loop.
- Raise the fixture up and do the wire connection. Attach the canopy over the mounting bar and secure with collar ring.
- 6. Dress the crystals as illustrated.

Dress Crystal Strands C in the following sequence:

| $1 \longrightarrow 4$                             | 2> 5                  |
|---------------------------------------------------|-----------------------|
| 3> 6                                              | 4> 7                  |
| 5 <del>~~~~~~~~~~~~~~~~~~~~~~~~~~~~~~~~~~~~</del> | $6 \longrightarrow 1$ |
| 7 <del>~ 2</del>                                  | 8> 3                  |

#### E. 1 Piece. 750mm long bead string--(10mm bead\*58pcs)

D. 1 Piece. (1)AS8-50mm Ball