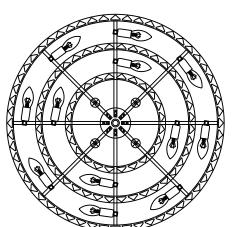

# **Crystal Sets**

A. 24Sets. (1)30x400mm

B. 40Sets. (1)30x300mm

C. 56Sets. (1)30x200mm

WARNING: This product can expose you to Lead, which is known to the State of California to cause cancer and/or birth defects or reproductive harm. For more information go to www.P65Warnings.ca.gov