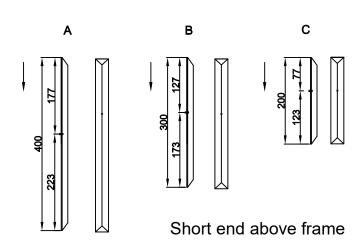

# **Crystal Sets**

A. 24Sets. (1)30x400mm

B. 40Sets. (1)30x300mm

C. 56Sets. (1)30x200mm

WARNING: This product can expose you to Lead, which is known to the State of California to cause cancer and/or birth defects or reproductive harm. For more information go to www.P65Warnings.ca.gov