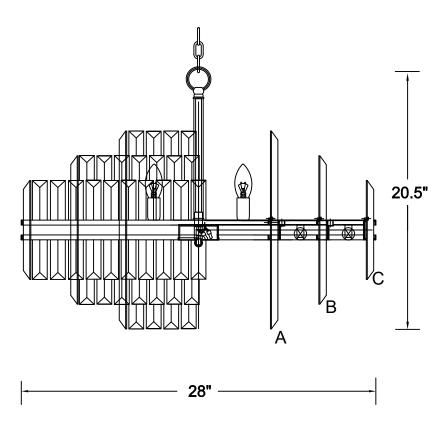

# **DETAILED ILLUSTRATION**

All electrical components must be

installed by a licensed electrician

in accordance with the National

Electric Code and the appropriate

local electrical codes.

You will need 16-Candelabra Base Bulb

#### How to Install

- 1. Do a complete inventory of all parts and components before you start installing.
- Screw the threaded pipe into the coupler and slide the metal tube over the threaded pipe. Slide check ring over the top of metal tube and secure with fixture loop.
- 3. After safety attaching fixture into outlet box, install bulbs (not included) and proceed to connecting the power
- 4. When you begin to dress the fixture, start with crystal labeled (A).
- 5. IMPORTANT: Apply crystal sets in alphabetical order.

# **Crystal Sets**

A. 24Sets. (1)30x400mm

B. 40Sets. (1)30x300mm

C. 56Sets. (1)30x200mm

WARNING: This product can expose you to Lead, which is known to the State of California to cause cancer and/or birth defects or reproductive harm. For more information go to www.P65Warnings.ca.gov