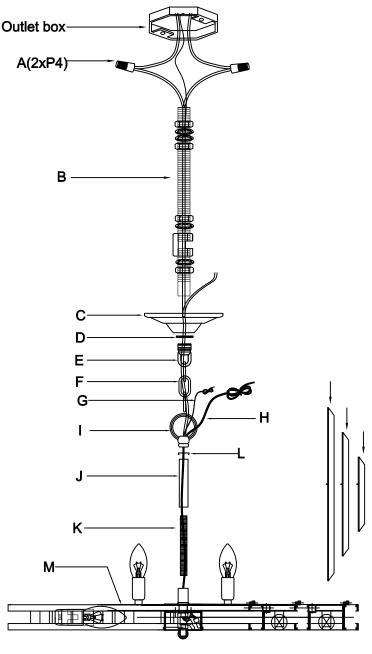

# **DETAILED ILLUSTRATION**

All electrical components must be

installed by a licensed electrician

in accordance with the National

Electric Code and the appropriate

local electrical codes.

You will need 16-Candelabra Base Bulb

#### How to Install

- 1. Do a complete inventory of all parts and components before you start installing.
- Screw the threaded pipe into the coupler and slide the metal tube over the threaded pipe. Slide check ring over the top of metal tube and secure with fixture loop.
- 3. After safety attaching fixture into outlet box, install bulbs (not included) and proceed to connecting the power
- 4. When you begin to dress the fixture, start with crystal labeled (A).
- 5. IMPORTANT: Apply crystal sets in alphabetical order.

#### Installation of Safety Cable

- Pass the long threaded pipe on the hickey through the center of outlet box. Attach it to the ceiling joist and secure it with nuts.
- Feed wires and safety cable up through chain and the hole of screw collar loop. Have the wires and safety cable exit through the side of hickey.
- Feed safety cable through the cable lock and coil it around the hickey twice. Then Feed the cable through the lock again and tighten it with lock screw.
- 4. Continue to run safety cable through the top of outlet box and secure it to the ceiling joist.

## Part Numbers

- A. (2)-Wire Connector
- B. (1)-Mounting Hardware
- C. (1)-Canopy; w5" x h1.25" (XFB1405PNCAN5IN)
- D. (1)-Collar Ring
- E. (1)-Collar Loop
- F. (1)-Chain; 72", 5mm (XFB1407PNCHA5MM)
- G. (1)-Steel Wire
- H. (1)-Ground Wire
- I. (1)-Fixture Loop
- J. (1)-Metal Tube; 9.5", 19MM thickness
- K. (1)-Threaded Pipe; 9.5", 16MM thickness
- L. (1)-Check Ring
- M. (1)-Metal Frame

PART BAG I : Includes Parts A PART BAG II : Includes Parts B,D,E