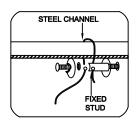

#### Installation of Safety Cable

- Pass the long threaded pipe on the hickey through the center of outlet box. Attach it to the ceiling joist and secure it with nuts.
- Feed wires and safety cable up through chain and the hole of screw collar loop. Have the wires and safety cable exit through the side of hickey.
- Feed safety cable through the cable lock and coil it around the hickey twice. Then Feed the cable through the lock again and tighten it with lock screw.
- 4. Continue to run safety cable through the top of outlet box and secure it to the ceiling joist.