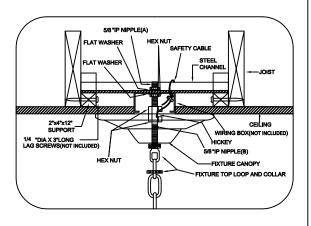

# **DETAILED ILLUSTRATION**

All electrical components must be

installed by a licensed electrician

in accordance with the National

Electric Code and the appropriate

local electrical codes.

You will need 16-Candelabra Base Bulb

#### How to Install

- 1. Do a complete inventory of all parts and components before you start installing.
- Screw the threaded pipe into the coupler and slide the metal tube over the threaded pipe. Slide check ring over the top of metal tube and secure with fixture loop.
- 3. After safety attaching fixture into outlet box, install bulbs (not included) and proceed to connecting the power
- 4. When you begin to dress the fixture, start with crystal labeled (A).
- 5. IMPORTANT: Apply crystal sets in alphabetical order.

#### Installation of Safety Cable

- Pass the long threaded pipe on the hickey through the center of outlet box. Attach it to the ceiling joist and secure it with nuts.
- Feed wires and safety cable up through chain and the hole of screw collar loop. Have the wires and safety cable exit through the side of hickey.
- Feed safety cable through the cable lock and coil it around the hickey twice. Then Feed the cable through the lock again and tighten it with lock screw.
- 4. Continue to run safety cable through the top of outlet box and secure it to the ceiling joist.