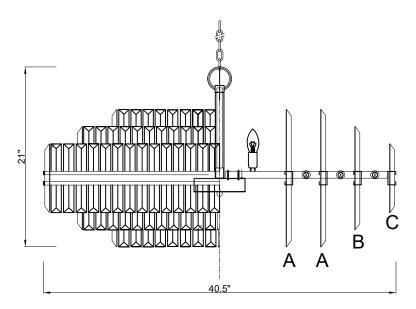

## **Crystal Sets**

A. 80Sets. (1)30x400mm B. 64Sets. (1)30x300mm C. 80Sets. (1)30x200mm

WARNING: This product can expose you to Lead, which is known to the State of California to cause cancer and/or birth defects or reproductive harm. For more information go to www.P65Warnings.ca.gov