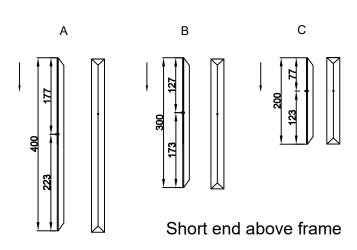

## **Crystal Sets**

A. 80Sets. (1)30x400mm B. 64Sets. (1)30x300mm C. 80Sets. (1)30x200mm

WARNING: This product can expose you to Lead, which is known to the State of California to cause cancer and/or birth defects or reproductive harm. For more information go to www.P65Warnings.ca.gov