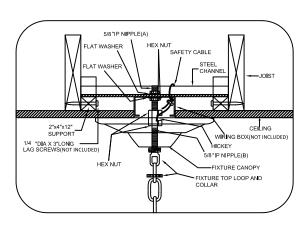

#### **ASSEMBLY INSTRUCTION** MODEL #HAY-1409-PN

There is a safety cable supplied with this fixture, as it weighs over 50lbs. The fixture should be mounted to the ceiling independent of the outlet box.

#### How to Install

- Screw the threaded pipe into the coupler and slide the metal tube over the threaded pipe. Slide check ring over the top of metal tube and secure with fixture loop.
- 3. After safety attaching fixture into outlet box, install bulbs (not included) and proceed to connecting the power
- 4. When you begin to dress the fixture, start with crystal labeled (A).
- 5. IMPORTANT: Apply crystal sets in alphabetical order.

#### **Installation of Safety Cable**

- Pass the long threaded pipe on the hickey through the center of outlet box. Attach it to the ceiling joist and secure it with nuts.
- Feed wires and safety cable up through chain and the hol of screw collar loop. Have the wires and safety cable exit through the side of hickey.
- Feed safety cable through the cable lock and coil it around the hickey twice. Then Feed the cable through the lock again and tighten it with lock screw.
- 4. Continue to run safety cable through the top of outlet box and secure it to the ceiling joist.