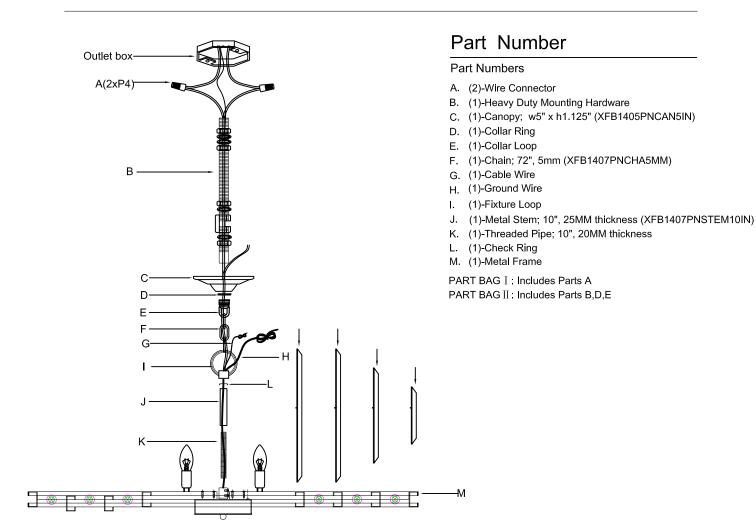

#### How to Install

- Screw the threaded pipe into the coupler and slide the metal tube over the threaded pipe. Slide check ring over the top of metal tube and secure with fixture loop.
- 3. After safety attaching fixture into outlet box, install bulbs (not included) and proceed to connecting the power
- 4. When you begin to dress the fixture, start with crystal labeled (A).
- 5. IMPORTANT: Apply crystal sets in alphabetical order.

#### **Installation of Safety Cable**

- Pass the long threaded pipe on the hickey through the center of outlet box. Attach it to the ceiling joist and secure it with nuts.
- Feed wires and safety cable up through chain and the hol of screw collar loop. Have the wires and safety cable exit through the side of hickey.
- Feed safety cable through the cable lock and coil it around the hickey twice. Then Feed the cable through the lock again and tighten it with lock screw.
- 4. Continue to run safety cable through the top of outlet box and secure it to the ceiling joist.

#### PART NUMBER MODEL #HAY-1409-PN