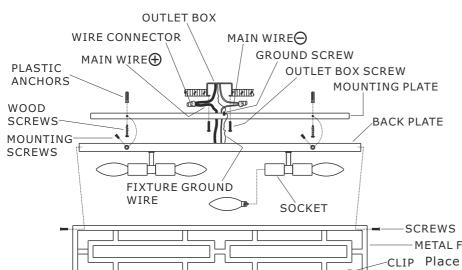

All electrical components must be installed by a licensed electrician in accordance with the National Electric Code and the appropriate local electrical codes.

You will need 4 Candelabra bulbs 60 Watts recommended, Use LED bulbs for Extended use. Bulb not included

## **HOW TO REPLACE THE BULB:**

PLEASE TAKE OFF THE METAL FRAME BY REMOVING THE SCREWS ON THE SIDE OF FRAME.