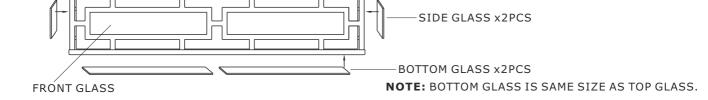

METAL FRAME

CLIP Place the glass inside the metal frame and secure it with the clips.

FRONT GLASS x2PCS

TOP GLASS x2PCS