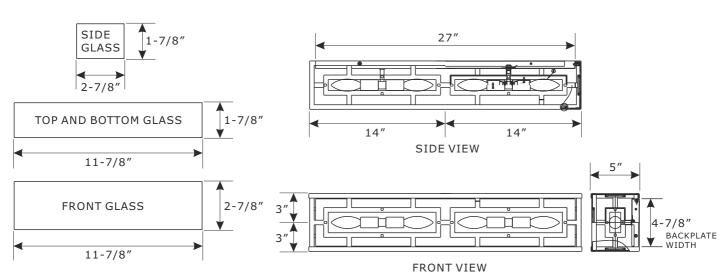

METAL FRAME

CLIP Place the glass inside the metal frame and secure it with the clips.

FRONT GLASS x2PCS

TOP GLASS x2PCS