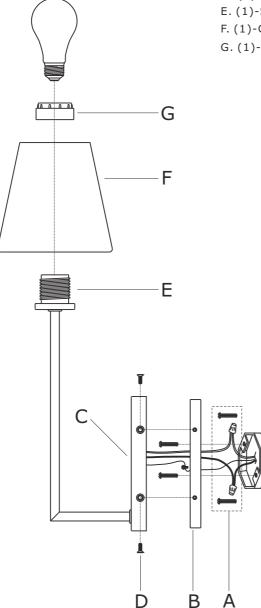

## How to install

- 1. Install the mounting plate to the outlet box using two outlet box screws.
- 2. Install backplate onto the mounting plate, and secure with the screws.
- 3. Install the glass shade over the socket, and secure with the socket ring.
- 4. Install the bulb(not included) into socket.

## Part Number

- Part Numbers
- A. (1)-Mounting hardware
- B. (1)-Mounting plate
- C. (1)-Backplate L7"xW4-1/2"xD3/4" #XRF250VGBKP4.5IN
- D. (4)-Screw
- E. (1)-Socket
- F. (1)-Glass shade #XRF250GLASHA6IN
- G. (1)-Socket ring