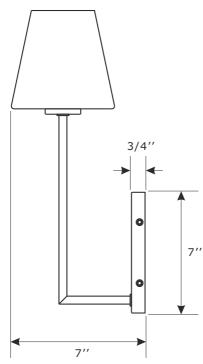

## CRYST RAMA

ASSEMBLY INSTRUCTION MODEL#LEN-250-OP-VG

FRONT VIEW

SIDE VIEW

All electrical components must be installed by a licensed electrician in accordance with the National Electric Code and the appropriate

## Part Number

- Part Numbers
- A. (1)-Mounting hardware
- B. (1)-Mounting plate
- C. (1)-Backplate L7"xW4-1/2"xD3/4" #XRF250VGBKP4.5IN
- D. (4)-Screw
- E. (1)-Socket
- F. (1)-Glass shade #XRF250GLASHA6IN
- G. (1)-Socket ring