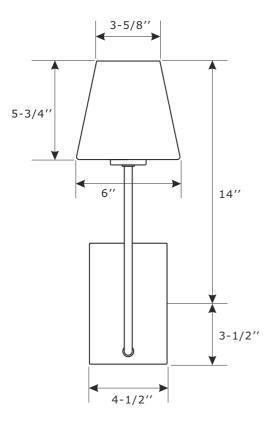

## CRYST RAMA

ASSEMBLY INSTRUCTION MODEL#LEN-250-OP-VG

FRONT VIEW

SIDE VIEW

All electrical components must be installed by a licensed electrician in accordance with the National Electric Code and the appropriate

## Part Number

- Part Numbers
- A. (1)-Mounting hardware
- B. (1)-Mounting plate
- C. (1)-Backplate L7"xW4-1/2"xD3/4" #XRF250VGBKP4.5IN
- D. (4)-Screw
- E. (1)-Socket
- F. (1)-Glass shade #XRF250GLASHA6IN
- G. (1)-Socket ring