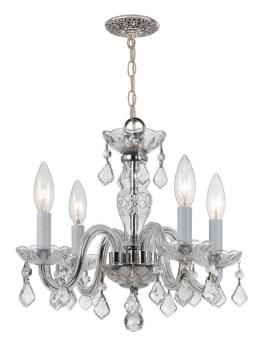

# **Traditional Crystal Collection**

Traditional Crystal 4 Light Italian Crystal Mini Chandelier

## **Specifications**

Dimensions: 15"W x 12"H Chain/Rod: Chain: 72" Overall Height: 84 in

Canopy Dimensions: W5" x H1"

Sloped Ceiling Compatible: Yes

Hanging Weight: 6 lbs

### **Product Details**

Finish: Polished Brass

**Available Finishes:** Polished Chrome, Polished

Brass

Bulb: 4 light 60- watt, E12 Candelabra base

Voltage: 120v