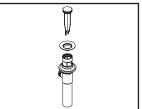

## **Pop-up Drain Installation:**

(1) Remove pop-up flange from body

(2) Place a ring of plumbers putty on the bottom of flange.

(3) Insert pop-up flange through drain hole and attach flange to the pop-up drain body. Apply Teflon tape on the threaded end of the tail piece and attach tail piece to the pop-up drain body. Ensure the pivot rod hole of the pop-up drain body faces towards the back of the sink. Tighten the locknut with the help of a wrench to secure the pop-up drain body.