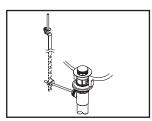

# **INSTALLATION**

Model Number: 061TM3-WD, 071TM3-WD

871TM3, 081TM3

(6) Push pivot rod down, insert drain plug carefully. Test to ensure drain plug works properly.

ITEM#

(7) Connect lift rod strap to pivot rod by using clip. Tighten the thumbscrew to connect lift rod strap to pop-up lift rod.