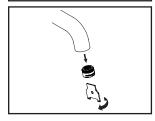

## **Pop-up Drain Installation:**

(1) Remove pop-up flange from body

(2) Place a ring of plumbers putty on the bottom of flange.

(3) Insert pop-up flange through drain hole and attach flange to the pop-up drain body. Apply Teflon tape on the threaded end of the tail piece and attach tail piece to the pop-up drain body. Ensure the pivot rod hole of the pop-up drain body faces towards the back of the sink. Tighten the locknut with the help of a wrench to secure the pop-up drain body.

(4) Remove the excess plumbers putty. Connect the trap (check manufacturer's instructions for installation).

(5) Remove pivot rod nut from pop-up body, ensure the washers is in place, insert pivot rod, tighten pivot rod nut back to pop-up body.