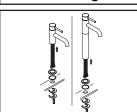

### **Installation Steps:**

Single Handle Lavatory Faucet

(1) Shut off water supplies. Remove old faucet. Clean mounting surface in preparation for new faucet

(2a) For 1-Hole Installation:- Install mounting bolt to the bottom of the faucet. Place 8" extension and align it for model # 871TM3. Place escutcheon with gasket under the faucet then place the faucet in position on the sink. Slide mounting washer and mounting plate through mounting bolt from underneath the sink, tighten locknut to mounting bolt.

(2b) For 3-Hole Installation:- Install mounting bolt to the bottom of the faucet. Place deck plate with gasket under the faucet then place faucet in position on the sink. Slide mounting washer and mounting plate through mounting bolt from underneath the sink, tighten locknut to mounting bolt.