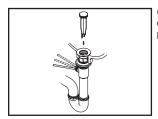

(4) Remove the excess plumbers putty. Connect the trap (check manufacturer's instructions for installation).

(5) Remove pivot rod nut from pop-up body, ensure the washers is in place, insert pivot rod, tighten pivot rod nut back to pop-up body.

# **INSTALLATION**

Model Number: 061TM3-WD, 071TM3-WD

871TM3, 081TM3

(6) Push pivot rod down, insert drain plug carefully. Test to ensure drain plug works properly.

ITEM#

(7) Connect lift rod strap to pivot rod by using clip. Tighten the thumbscrew to connect lift rod strap to pop-up lift rod.