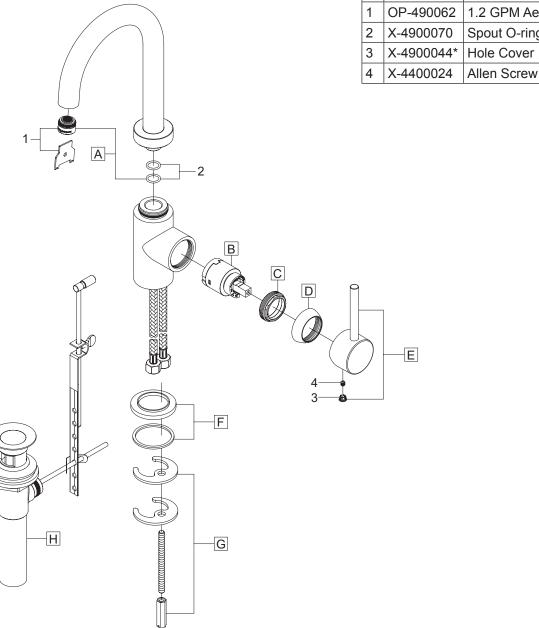

# **EXPLODED DRAWING**

| Model Number: 081T | ГМЗ |
|--------------------|-----|
|--------------------|-----|

|   | ITEM#      | DESCRIPTION                 |
|---|------------|-----------------------------|
| Α | X-2300024* | Motegi Series Spout         |
| В | X-3900003  | Ceramic Disc Cartridge      |
| С | X-4900018  | Retainer Nut                |
| D | X-4900017* | Сар                         |
| Е | X-1900008* | Motegi Lever Handle         |
| F | X-4300019* | Escutcheon and Gasket       |
| G | X-5900002  | Mounting Kit                |
| Н | X-6300006* | Brass Pop-Up Drain Assembly |
| 1 | OP-490062  | 1.2 GPM Aerator & Tool      |
| 2 | X-4900070  | Spout O-rings               |
| 3 | X-4900044* | Hole Cover                  |
| 4 | X-4400024  | Allen Screw                 |