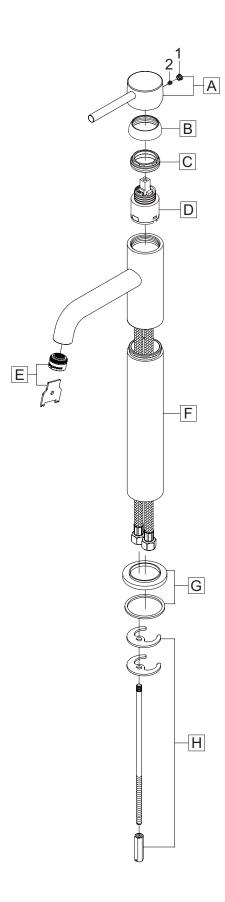

# **EXPLODED DRAWING**

Model Number: 871TM3

|   | ITEM#      | DESCRIPTION            |
|---|------------|------------------------|
| Α | X-1900008* | Motegi Lever Handle    |
| В | X-4900017* | Сар                    |
| С | X-4900018  | Retainer Nut           |
| D | X-3900001  | Ceramic Disc Cartridge |
| Е | OP-490062  | 1.2 GPM Aerator & Tool |
| F | X-4300022* | 8" Extension           |
| G | X-4300019* | Escutcheon and Gasket  |
| Н | X-5300008  | Mounting Kit           |
| 1 | X-4900044* | Hole Cover             |
| 2 | X-4400024  | Allen Screw            |