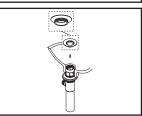

## **Pop-up Drain Installation:**

(1) Remove pop-up flange from body

(2) Place a ring of plumbers putty on the bottom of flange.

(3) Insert pop-up flange through drain hole and attach flange to the pop-up drain body. Apply Teflon tape on the threaded end of the tail piece and attach tail piece to the pop-up drain body. Ensure the pivot rod hole of the pop-up drain body faces towards the back of the sink. Tighten the locknut with the help of a wrench to secure the pop-up drain body.

(4) Remove the excess plumbers putty. Connect the trap (check manufacturer's instructions for installation).

(5) Remove pivot rod nut from pop-up body, ensure the washers is in place, insert pivot rod, tighten pivot rod nut back to pop-up body.