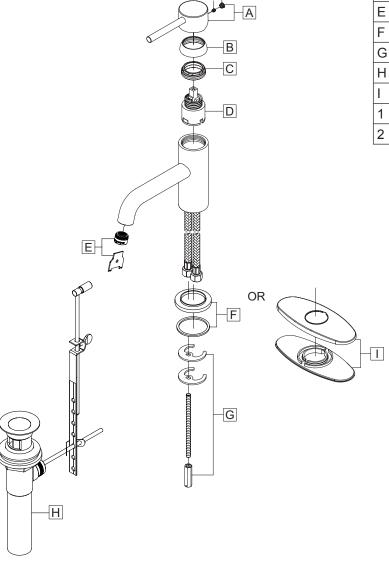

# **EXPLODED DRAWING**

Model Number: 871TM3

|   | ITEM#      | DESCRIPTION            |
|---|------------|------------------------|
| Α | X-1900008* | Motegi Lever Handle    |
| В | X-4900017* | Сар                    |
| С | X-4900018  | Retainer Nut           |
| D | X-3900001  | Ceramic Disc Cartridge |
| Е | OP-490062  | 1.2 GPM Aerator & Tool |
| F | X-4300022* | 8" Extension           |
| G | X-4300019* | Escutcheon and Gasket  |
| Н | X-5300008  | Mounting Kit           |
| 1 | X-4900044* | Hole Cover             |
| 2 | X-4400024  | Allen Screw            |

\* Note: Please specify finish/color when ordering.

# **EXPLODED DRAWING**

| Model Number: 081T | ГМЗ |
|--------------------|-----|
|--------------------|-----|

|   | ITEM#      | DESCRIPTION                 |
|---|------------|-----------------------------|
| Α | X-2300024* | Motegi Series Spout         |
| В | X-3900003  | Ceramic Disc Cartridge      |
| С | X-4900018  | Retainer Nut                |
| D | X-4900017* | Сар                         |
| Е | X-1900008* | Motegi Lever Handle         |
| F | X-4300019* | Escutcheon and Gasket       |
| G | X-5900002  | Mounting Kit                |
| Н | X-6300006* | Brass Pop-Up Drain Assembly |
| 1 | OP-490062  | 1.2 GPM Aerator & Tool      |
| 2 | X-4900070  | Spout O-rings               |
| 3 | X-4900044* | Hole Cover                  |
| 4 | X-4400024  | Allen Screw                 |