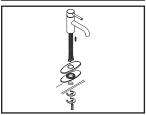

# **EXPLODED DRAWING**

Model Number: 871TM3

|   | ITEM#      | DESCRIPTION            |
|---|------------|------------------------|
| Α | X-1900008* | Motegi Lever Handle    |
| В | X-4900017* | Сар                    |
| С | X-4900018  | Retainer Nut           |
| D | X-3900001  | Ceramic Disc Cartridge |
| Е | OP-490062  | 1.2 GPM Aerator & Tool |
| F | X-4300022* | 8" Extension           |
| G | X-4300019* | Escutcheon and Gasket  |
| Н | X-5300008  | Mounting Kit           |
| 1 | X-4900044* | Hole Cover             |
| 2 | X-4400024  | Allen Screw            |

\* Note: Please specify finish/color when ordering.