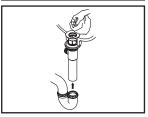

(4) Remove the excess plumbers putty. Connect the trap (check manufacturer's instructions for installation).

(5) Remove pivot rod nut from pop-up body, ensure the washers is in place, insert pivot rod, tighten pivot rod nut back to pop-up body.

# **INSTALLATION**

Model Number: 061TM3-WD, 071TM3-WD

871TM3, 081TM3

(6) Push pivot rod down, insert drain plug carefully. Test to ensure drain plug works properly.

ITEM#

(7) Connect lift rod strap to pivot rod by using clip. Tighten the thumbscrew to connect lift rod strap to pop-up lift rod.