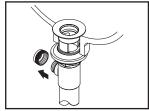

## **Pop-up Drain Installation:**

(1) Remove pop-up flange from body

(2) Place a ring of plumbers putty on the bottom of flange.

(3) Insert pop-up flange through drain hole and attach flange to the pop-up drain body. Apply Teflon tape on the threaded end of the tail piece and attach tail piece to the pop-up drain body. Ensure the pivot rod hole of the pop-up drain body faces towards the back of the sink. Tighten the locknut with the help of a wrench to secure the pop-up drain body.

(4) Remove the excess plumbers putty. Connect the trap (check manufacturer's instructions for installation).

(5) Remove pivot rod nut from pop-up body, ensure the washers is in place, insert pivot rod, tighten pivot rod nut back to pop-up body.