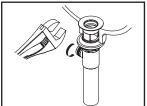

## **Pop-up Drain Installation:**

(1) Remove pop-up flange from body

(2) Place a ring of plumbers putty on the bottom of flange.

(3) Insert pop-up flange through drain hole and attach flange to the pop-up drain body. Apply Teflon tape on the threaded end of the tail piece and attach tail piece to the pop-up drain body. Ensure the pivot rod hole of the pop-up drain body faces towards the back of the sink. Tighten the locknut with the help of a wrench to secure the pop-up drain body.