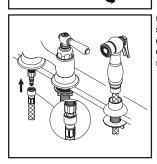

## **Installation Steps:**

Two Handle Kitchen Faucet

(1) Shut off the water supply. Remove old faucet. Clean mounting surface in preparation for new faucet.

(2) Apply adequate plumbers putty along the boundary of base gasket. Align faucet with mounting holes and place faucet on the sink. Slide washers on shanks and secure the locknuts to the shanks from underneath the sink.

(3) For faucet with side spray, place side spray holder on mounting hole. Tighten locknut from underneath the sink to secure side spray holder.

(4) Guide the side spray hose through the side spray holder. Insert the side spray hose quick connect adapter into the faucet outlet hose end, push until a "click' is heard. Pull side spray hose downward to test engagement.