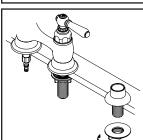

## **Installation Steps:**

Two Handle Kitchen Faucet

(1) Shut off the water supply. Remove old faucet. Clean mounting surface in preparation for new faucet.

(2) Apply adequate plumbers putty along the boundary of base gasket. Align faucet with mounting holes and place faucet on the sink. Slide washers on shanks and secure the locknuts to the shanks from underneath the sink.

(3) For faucet with side spray, place side spray holder on mounting hole. Tighten locknut from underneath the sink to secure side spray holder.

(4) Guide the side spray hose through the side spray holder. Insert the side spray hose quick connect adapter into the faucet outlet hose end, push until a "click' is heard. Pull side spray hose downward to test engagement.