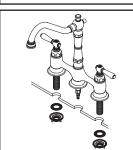

# **EXPLODED DRAWING**

# Model Number: 105MA2

| _ |                |                         |
|---|----------------|-------------------------|
|   | ITEM #         | DESCRIPTION             |
| Α | X-1200026C, H* | Lever Handle-Cold, Hot  |
| В | X-4900130      | Bonnet Nut              |
| С | X-3900004C, H  | Ceramic Stem-Cold, Hot  |
| D | X-4200063*     | Escutcheon and Gasket   |
| E | X-4900008      | Mounting Kit            |
| F | X-4900004      | Supply Nuts             |
| G | X-2200013*     | Americana Spout         |
| Н | X-4200016      | Diverter Piston         |
| Ι | X-4200202*     | Side Spray Assembly     |
| 1 | X-4900042C, H* | Handle Button-Cold, Hot |
| 2 | X-4900043      | Handle Screw            |
| 3 | X-4900091*     | 1.5 GPM Aerator         |
| 4 | X-4900012      | Spout O-Rings           |
| 5 | OP-420083      | Quick Connect Adapter   |