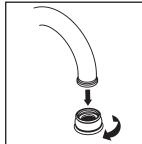

(6) Important: After installation is complete, remove the aerator. Turn on the water and allow both hot and cold water to run for at least one minute each. While water is running, check for leaks. Turn off the water and replace the aerator when finished.