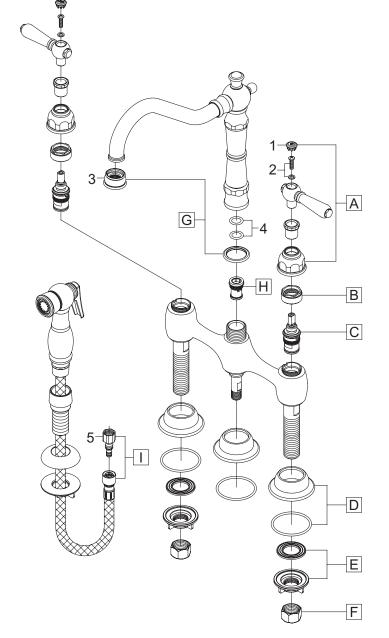

# **EXPLODED DRAWING**

# Model Number: 105MA2

| _ |                |                         |
|---|----------------|-------------------------|
|   | ITEM #         | DESCRIPTION             |
| Α | X-1200026C, H* | Lever Handle-Cold, Hot  |
| В | X-4900130      | Bonnet Nut              |
| С | X-3900004C, H  | Ceramic Stem-Cold, Hot  |
| D | X-4200063*     | Escutcheon and Gasket   |
| E | X-4900008      | Mounting Kit            |
| F | X-4900004      | Supply Nuts             |
| G | X-2200013*     | Americana Spout         |
| Н | X-4200016      | Diverter Piston         |
| Ι | X-4200202*     | Side Spray Assembly     |
| 1 | X-4900042C, H* | Handle Button-Cold, Hot |
| 2 | X-4900043      | Handle Screw            |
| 3 | X-4900091*     | 1.5 GPM Aerator         |
| 4 | X-4900012      | Spout O-Rings           |
| 5 | OP-420083      | Quick Connect Adapter   |