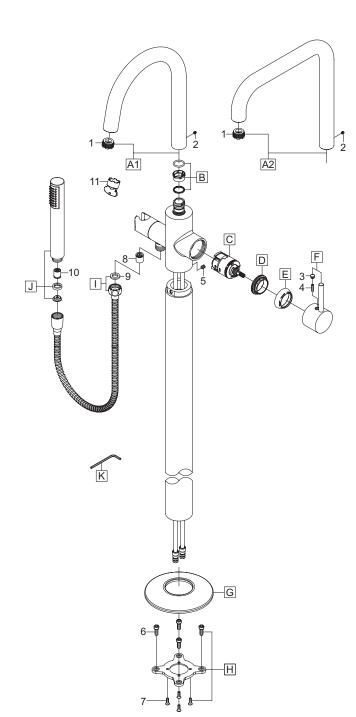

## Model Number: T009TM4, T019TM4

\* Note: Please specify finish/color when ordering.

|    | ITEM #     | DESCRIPTION                  |
|----|------------|------------------------------|
| A1 | X-2400022* | Gooseneck Spout              |
| A2 | X-2400023* | 90 Degree Spout              |
| В  | X-4200190  | Spout Repair Kit             |
| С  | X-3400008  | Ceramic Cartridge & Spool    |
| D  | X-4400080  | Retainer Nut                 |
| Е  | X-4200001* | Retainer Cap                 |
| F  | X-1400045* | Lever Handle                 |
| G  | X-4400117* | Flange                       |
| Н  | X-5400011  | Mounting Bracket With Screws |
| I  | OP-460027* | 60" SST Hose                 |
| J  | X-4900112* | 1.75 GPM Handheld Showerhead |
| Κ  | X-4900024  | 3/32" Allen Wrench           |
| 1  | X-4400102  | Flow Streamer                |
| 2  | X-4400024  | 3/32" Allen Screw            |
| 3  | X-4900044* | Hole Cover                   |
| 4  | X-4900080  | 3/32" Allen Screw            |
| 5  | X-4400018  | 1/8" Allen Screw             |
| 6  | X-4400118  | Bolts                        |
| 7  | X-4400119  | Screws                       |
| 8  | X-4400120  | 15 mm Check Valve            |
| 9  | OP-460025  | Washer                       |
| 10 | X-4400121  | 14 mm Check Valve            |
| 11 | X-4400071  | Flow Streamer Tool           |