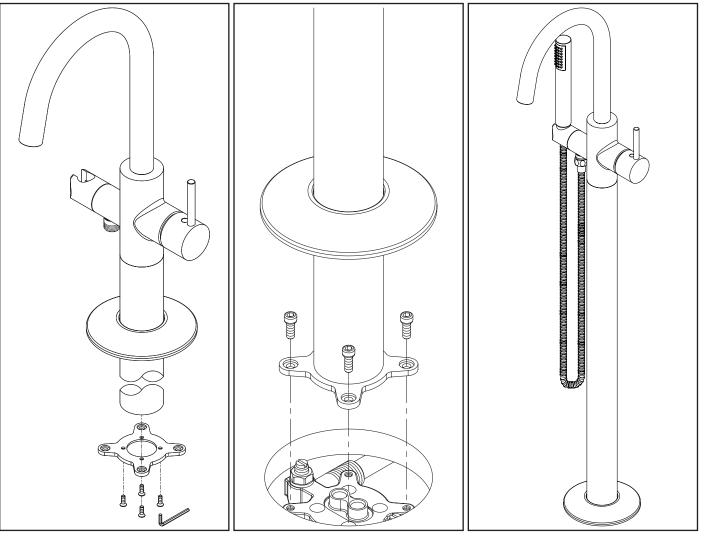

### **Installation Steps:**

FreeStanding Tub Filler

(1) Slide flange through the faucet body from the (2) Carefully align the two inlet copper tubes bottom of the faucet. Tighten the four screws to secure mounting bracket to the bottom of the faucet body by using a 3/32" Allen wrench.

into the two outlet holes of rough-in valve then tighten the four bolts to secure the faucet body to the rough-in valve by using a 3/16" Allen wrench.

(3) Turn on both sides of the inlet stop assembly on the rough-in valve and turn on the handle to flush the system and check for any leaks. Use silicone to caulk around the flange after checking for leaks.