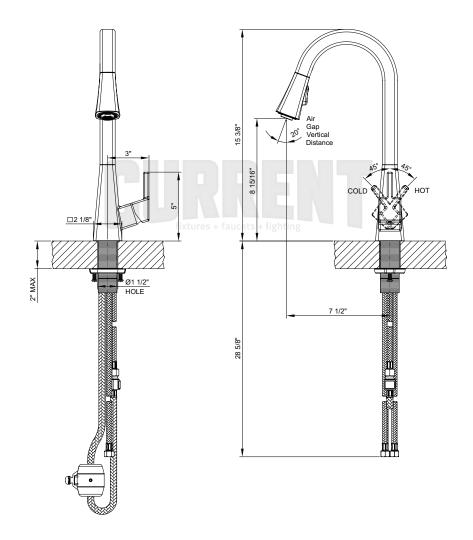

## Single Handle Pull-Down Kitchen Faucet

- Pull-Down Head with 2 Spray Patterns Swivel 360 Degree With Quick Connect Spray Head
- 7-1/2" Reach, 8-15/16" From Deck to Aerator
- Ceramic Disc Cartridge with Temperature Limit
- 1 or 3-Hole 8" Installation, Deck Cover Plate Included