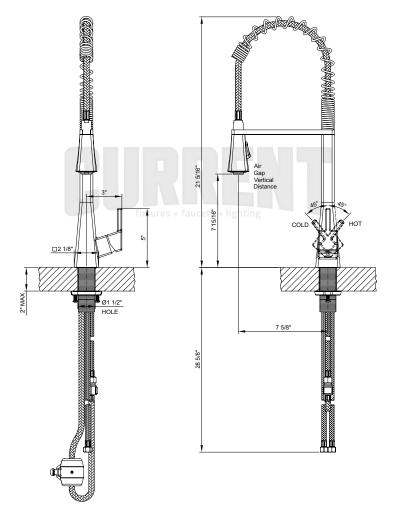

## Single Handle Pre-Rinse Spring Pull-Down Kitchen Faucet

- Lever Handle
- Pull-Down Head with 2 Spray Patterns Swivel 360 Degree With Quick Connect Spray Head Hose
- 7-5/8" Reach, 7-15/16" From Deck to Aerator
- Ceramic Disc Cartridge with Temperature Limit Cap
- 1 or 3-Hole 8" Installation, Deck Cover Plate Included

• Spring Style Spout Swivels 360 Degree

- Easy-Install 30" Flex Supply Lines With 3/8" Connections
- With 1.5 GPM Flow Rate