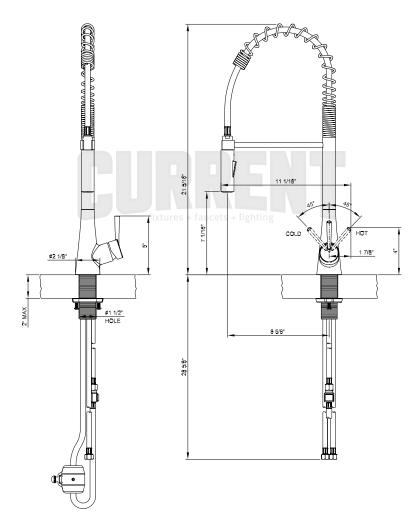

## Single Handle Pre-Rinse Spring Pull-Down Kitchen Faucet

- Lever Handle
- Pull-Down Head with 2 Spray Patterns Swivel 360 Degree With Quick Connect Spray Head Hose
- 8-5/8" Reach, 7-1/16" from Deck to Aerator, 21-5/16" Overall Height
- Ceramic Disc Cartridge
- 1 or 3-Hole 8" Installation, Deck Cover Plate Included
- Spring Style Spout Swivels 360 Degree
- Easy-Install 30" Flex Supply Lines With 3/8" Connections
- With 1.5 GPM Flow Rate