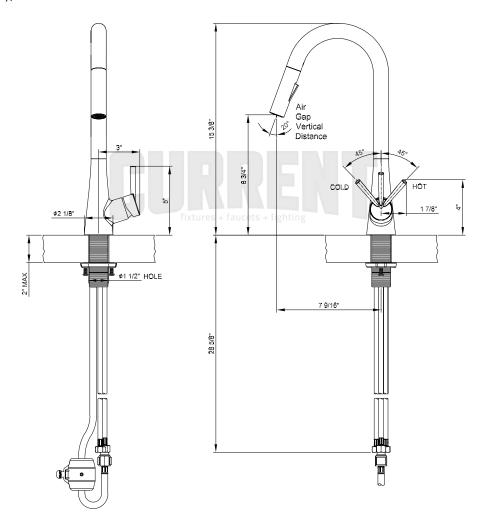

## Single Handle Pull-Down Kitchen Faucet

- Lever Handle
- Pull-Down Head with 2 Spray Patterns Swivel 360 Degree With Quick Connect Spray Head Hose
- 7-5/8" Reach, 8-3/4" From Deck to Aerator
- Ceramic Disc Cartridge
- 1 or 3-Hole 8" Installation, Deck Cover Plate Included
- Ball Joint Swivel Spray Head

- Easy-Install 30" Flex Supply Lines With 3/8" Connections
- With 1.5 GPM Flow Rate