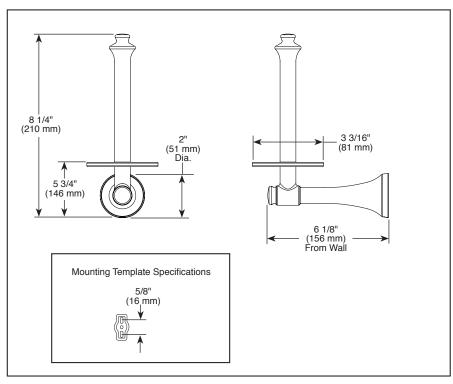

## **STANDARD SPECIFICATIONS:**

- Wood blocking is preferable behind all wall surfaces.
  If wood blocking is not available, the following fasteners are suggested: Tile/Masonry-Plastic or lead Anchors Plaster/drywall-Toggle bolts.
- Mounting hardware and mounting template included with product.