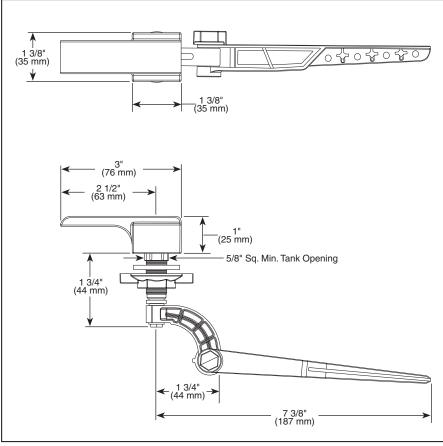

## STANDARD SPECIFICATIONS:

- Installation instructions included with product.
- Universal left front or left side mount tank lever.
- Can work in right side mount toilets.