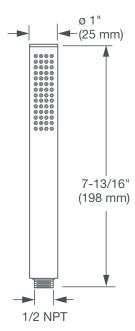

## SINGLE FUNCTION HAND SHOWER

- Contemporary single function hand shower
- Includes flow restrictor
- Includes check valve
- Maximum hand shower flow rate: 1.8 gpm (6.8 L/min)