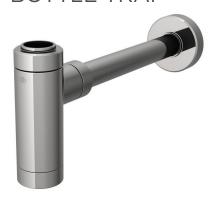

## **BOTTLE TRAP**

- Sleek, modern design with fluid and balanced proportions
- Brass material offers durable construction
- 1-1/4" Diameter slip fit inlet
- Removable trap eye for easy cleaning

## **CODES AND STANDARDS**

Meets or Exceeds ASME A112.18.2/CSA B125.2

| AVAILABLE FINISHES | FINISH CODE | DESCRIPTION | PRODUCT NUMBER |
|--------------------|-------------|-------------|----------------|
| Polished Chrome    | 100         | Bottle Trap | D35700030.xxx  |
| Brushed Nickel     | 144         |             |                |
| Platinum Nickel    | 150         |             |                |
| Matte Black        | 243         |             |                |