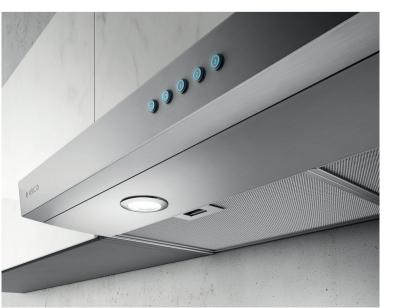

The slim Allasio with 4 3/4" height is ideal where under-cabinet space is limited, plus the contemporary styling and gleaming colors will compliment other appliances and most cabinetry. Allasio features a 3-speed, 300 CFM internal blower, which provides sufficient ventilating power for most kitchens. The attractive, backlit push button controls illuminate an elegant blue glow when activated and allows the user to manage blower speeds and dual LED lamps.