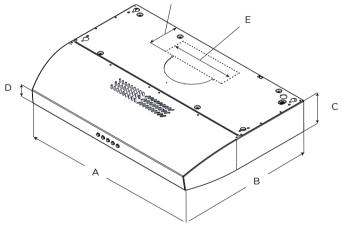

|   | EAL330S1                  | EAL336S1      |
|---|---------------------------|---------------|
| Α | 30" (76.2 cm)             | 36" (91.4 cm) |
| В | 20" (50.8 cm)             |               |
| С | 4%" (12 cm)               |               |
| D | 2¾" (5.7 cm)              |               |
| Е | 3¼" x 10" (8.3 x 25.4 cm) |               |
| F | 5‰" (13 cm)               |               |

## **SPECIFICATIONS**

|                                               | 30" UNIT                                       | 36" UNIT                 |  |
|-----------------------------------------------|------------------------------------------------|--------------------------|--|
| Model:                                        | EAL330\$1                                      | EAL336S1                 |  |
| Dimensions:                                   | 30" W x 20" D x 4 3/4" H                       | 36" W x 20" D x 4 3/4" H |  |
| Blower Type(internal):                        | 300 CFM (3 -speed)                             |                          |  |
| Blower Performance:                           |                                                |                          |  |
| Speed 1                                       | 120 CFM                                        |                          |  |
| Speed 2                                       | 210 CFM                                        |                          |  |
| Speed 3                                       | 300 CFM                                        |                          |  |
| Noise (sones):<br>Woking Speed                | Min: 1.5, Max: 5.9                             |                          |  |
| Finish:                                       | Stainless Steel                                |                          |  |
| Controls:                                     | Hidden electronic touch controls               |                          |  |
| Illumination: (replaceable lamps 1 intensity) | 2 LED, 2.5 Watts                               |                          |  |
| Filter Type:                                  | Dishwasher-Safe, Anodized Aluminum Mesh Filter |                          |  |
| Aluminum Mesh Filters:                        | 1                                              | 2                        |  |
| Duct Transition:                              | 6" Round with Back Draft Damper (top only)     |                          |  |
| Installation Type:                            | Ducted (Recirculating Kit sold separately)     |                          |  |
| Electrical:                                   | 120V - 60 Hz   289 Watts at 2.43 Amps          |                          |  |
| KITS:                                         |                                                |                          |  |
| Recirculating Kit                             |                                                |                          |  |
| with 2 carbon filters:                        | КІТ02178                                       | KIT02179                 |  |
| Non return valve/back-                        | NITO                                           | 7702                     |  |
| draft damper 7" round:                        |                                                | 2/25                     |  |
| CONSUMABLE PARTS:                             |                                                |                          |  |
| Grease Filter (1):                            | GF04BA                                         | GF04BB                   |  |
|                                               |                                                |                          |  |
| Carbon Filter (1):                            | TM01FA                                         | TM01FB                   |  |
|                                               |                                                |                          |  |
| Replacement<br>Light Bulb (1):                | LMP0117673                                     |                          |  |