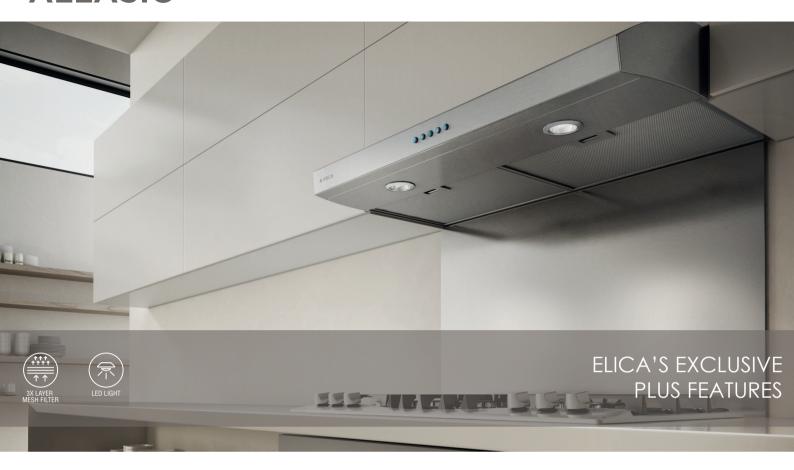

The slim Allasio with 4 3/4" height is ideal where under-cabinet space is limited, plus the contemporary styling and gleaming colors will compliment other appliances and most cabinetry. Allasio features a 3-speed, 300 CFM internal blower, which provides sufficient ventilating power for most kitchens. The attractive, backlit push button controls illuminate an elegant blue glow when activated and allows the user to manage blower speeds and dual LED lamps.

Dishwasher-safe anodized aluminum mesh filters are easy to clean and a snap to remove and replace. Available in 30" or 36" widths, Allasio is designed for standard ducted installation, and can be installed as a recirculating system, using the Recirculating Kit.

## PLUS FEATURES