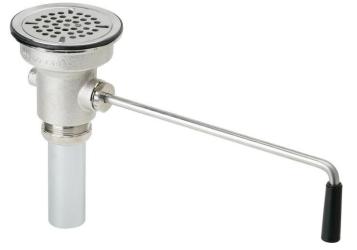

## PRODUCT SPECIFICATIONS

Elkay 3-1/2" Drain Fitting Rotary Lever Operated with 1-1/2" OD Tailpiece. Overall dimensions are 4-1/8" x 4-1/8" x 8-5/16".

| Finish:          | Polished Stainless Steel  |
|------------------|---------------------------|
| Dimensions:      | 4-1/8" x 4-1/8" x 8-5/16" |
| Shipping Weight: | 4 lbs.                    |

- 1-1/2" O.D. x 4" tailpiece.
- 4-1/8" O.D. top stainless steel flange with brass body.
- Stainless steel perforated grid and lever arm.
- Chrome plated brass tailpiece.