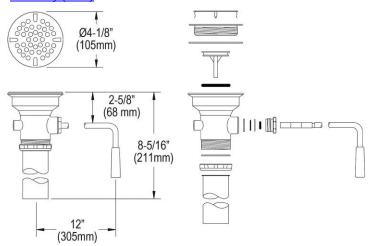

## PRODUCT SPECIFICATIONS

Elkay 3-1/2" Drain Fitting Rotary Lever Operated with 1-1/2" OD Tailpiece. Overall dimensions are 4-1/8" x 4-1/8" x 8-5/16".

| Finish:          | Polished Stainless Steel  |
|------------------|---------------------------|
| Dimensions:      | 4-1/8" x 4-1/8" x 8-5/16" |
| Shipping Weight: | 4 lbs.                    |

- 1-1/2" O.D. x 4" tailpiece.
- 4-1/8" O.D. top stainless steel flange with brass body.
- Stainless steel perforated grid and lever arm.
- Chrome plated brass tailpiece.