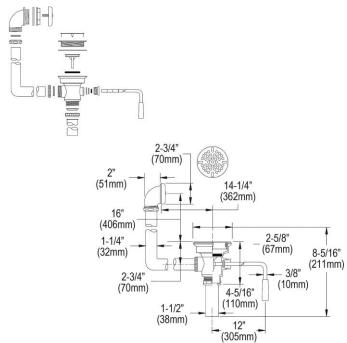

## PRODUCT SPECIFICATIONS

Elkay 3-1/2" Drain Fitting Rotary Lever Operated with Overflow. Overall dimensions are 28-1/4" x 1-1/2" x 24-5/16". Made of Chrome Plated Brass.

| Material:        | Chrome Plated Brass         |
|------------------|-----------------------------|
| Finish:          | Polished Stainless Steel    |
| Dimensions:      | 28-1/4" x 1-1/2" x 24-5/16" |
| Shipping Weight: | 5 lbs.                      |

- 1-1/4" OD. Chrome plated brass connected overflow with stainless steel overflow faceplate, 1-1/2" O.D. x 4" tailpiece.
- 4-1/8" O.D. top stainless steel flange with brass body.
- Stainless steel perforated grid and lever arm.
- Chrome plated brass tailpiece.