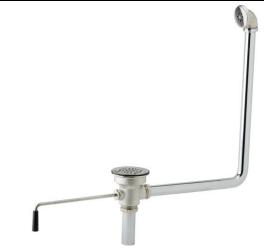

## PRODUCT SPECIFICATIONS

Elkay 3-1/2" Drain Fitting Rotary Lever Operated with Overflow. Overall dimensions are 28-1/4" x 1-1/2" x 24-5/16". Made of Chrome Plated Brass.

| Material:        | Chrome Plated Brass         |
|------------------|-----------------------------|
| Finish:          | Polished Stainless Steel    |
| Dimensions:      | 28-1/4" x 1-1/2" x 24-5/16" |
| Shipping Weight: | 5 lbs.                      |

- 1-1/4" OD. Chrome plated brass connected overflow with stainless steel overflow faceplate, 1-1/2" O.D. x 4" tailpiece.
- 4-1/8" O.D. top stainless steel flange with brass body.
- Stainless steel perforated grid and lever arm.
- Chrome plated brass tailpiece.