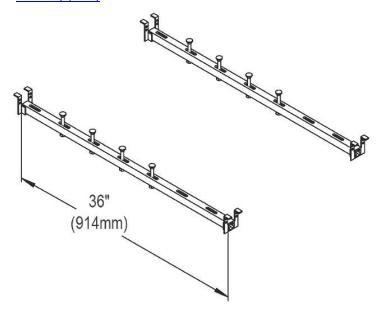

## Elkay Sink Installation Undermount Support Kit 36" Long Rails Model(s) LKUMSK36

## **PRODUCT SPECIFICATIONS**

Elkay Sink Installation Undermount Support Kit 36" Long Rails. Overall dimensions are 36" x 1-1/2" x 2". Made of Aluminum.

| Material:        | Aluminum          |
|------------------|-------------------|
| Dimensions:      | 36" x 1-1/2" x 2" |
| Shipping Weight: | 3 lbs.            |

- Can be cut to the desired length as required.
- Designed to support the sink from the cabinet wall.