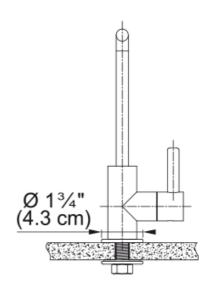

## Atlas Neo Cold Filtered - ATL-FW-304 | 120.0685.380

| Technical Data Aspect        |                     |
|------------------------------|---------------------|
|                              |                     |
| Color                        | Stainless steel     |
| Type of material             | Stainless steel 304 |
| Product Dimensions           |                     |
| Faucet hole diameter         | 31,75 mm            |
| Cartridge dimension          | 12 70 mm            |
| Installation                 |                     |
| Mounting type                | Shank               |
| Water supply hose connection | 3/8"                |
| Water supply hose length     | 1524 mm             |
| Product specifications       |                     |
| Pressure                     | High pressure       |
| Faucet type                  | Swivel spout        |
| Faucet operation             | Side lever          |
| Faucet rotation              | 360°                |
| Product identification       |                     |
| Product brand                | FRANKE              |
| Product family               | None                |
| Collection                   | Atlas Neo           |
| Features                     |                     |
| Water saving feature         | No                  |
| Type of aerator              | Laminar             |
| Little butler type           | Chilling tank       |
| Little butler type           | Water filtration    |
|                              |                     |