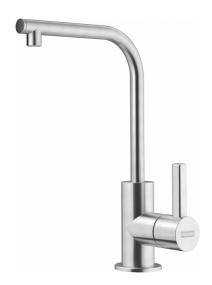

## Atlas Neo Cold Filtered - ATL-FW-304 | 120.0685.380

| Technical Data Aspect        |                     |
|------------------------------|---------------------|
|                              |                     |
| Color                        | Stainless steel     |
| Type of material             | Stainless steel 304 |
| Product Dimensions           |                     |
| Faucet hole diameter         | 31,75 mm            |
| Cartridge dimension          | 12 70 mm            |
| Installation                 |                     |
| Mounting type                | Shank               |
| Water supply hose connection | 3/8"                |
| Water supply hose length     | 1524 mm             |
| Product specifications       |                     |
| Pressure                     | High pressure       |
| Faucet type                  | Swivel spout        |
| Faucet operation             | Side lever          |
| Faucet rotation              | 360°                |
| Product identification       |                     |
| Product brand                | FRANKE              |
| Product family               | None                |
| Collection                   | Atlas Neo           |
| Features                     |                     |
| Water saving feature         | No                  |
| Type of aerator              | Laminar             |
| Little butler type           | Chilling tank       |
| Little butler type           | Water filtration    |
|                              |                     |