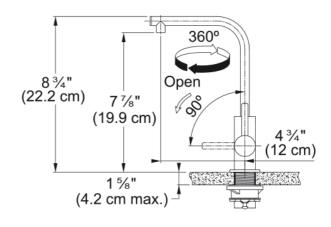

## Atlas Neo Hot/Cold Filtered - ATL-HC-304 | 120.0685.382

| Technical Data Aspect        |                     |
|------------------------------|---------------------|
|                              |                     |
| Color                        | Stainless steel     |
| Type of material             | Stainless steel 304 |
| Product Dimensions           |                     |
| Faucet hole diameter         | 31,75 mm            |
| Cartridge dimension          | 12,70 mm            |
| Installation                 |                     |
| Mounting type                | Shank               |
| Water supply hose connection | 3/8"                |
| Water supply hose length     | 1524 mm             |
| Product specifications       |                     |
| Pressure                     | High pressure       |
| Faucet type                  | Swivel spout        |
| Faucet operation             | Side lever          |
| Faucet rotation              | 360°                |
| Product identification       |                     |
| Product brand                | FRANKE              |
| Product family               | None                |
| Collection                   | Atlas Neo           |
| Features                     |                     |
| Water saving feature         | No                  |
| Type of aerator              | Laminar             |
| Little butler type           | Chilling tank       |
| Little butler type           | Heating tank        |
| Little butler type           | Water filtration    |