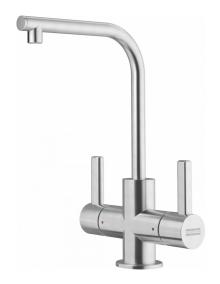

## Atlas Neo Hot/Cold Filtered - ATL-HC-304 | 120.0685.382

| Technical Data Aspect        |                     |
|------------------------------|---------------------|
|                              |                     |
| Color                        | Stainless steel     |
| Type of material             | Stainless steel 304 |
| Product Dimensions           |                     |
| Faucet hole diameter         | 31,75 mm            |
| Cartridge dimension          | 12,70 mm            |
| Installation                 |                     |
| Mounting type                | Shank               |
| Water supply hose connection | 3/8"                |
| Water supply hose length     | 1524 mm             |
| Product specifications       |                     |
| Pressure                     | High pressure       |
| Faucet type                  | Swivel spout        |
| Faucet operation             | Side lever          |
| Faucet rotation              | 360°                |
| Product identification       |                     |
| Product brand                | FRANKE              |
| Product family               | None                |
| Collection                   | Atlas Neo           |
| Features                     |                     |
| Water saving feature         | No                  |
| Type of aerator              | Laminar             |
| Little butler type           | Chilling tank       |
| Little butler type           | Heating tank        |
| Little butler type           | Water filtration    |