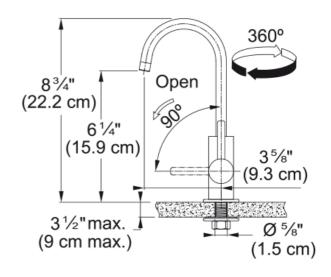

## Eos Neo Cold Filtered - EOS-FW-304 | 120.0685.371

| Technical Data               |                     |
|------------------------------|---------------------|
| Aspect                       |                     |
| Spout type                   | J - spout           |
| Color                        | Stainless steel     |
| Type of material             | Stainless steel 304 |
| Product Dimensions           |                     |
| Faucet hole diameter         | 31,75 mm            |
| Cartridge dimension          | 12,70 mm            |
| Installation                 |                     |
| Mounting type                | Shank               |
| Water supply hose connection | 3/8"                |
| Water supply hose length     | 1524 mm             |
| Product specifications       |                     |
| Pressure                     | High pressure       |
| Faucet type                  | Swivel spout        |
| Faucet operation             | Side lever          |
| Faucet rotation              | 360°                |
| Product identification       |                     |
| Product brand                | FRANKE              |
| Product family               | None                |
| Collection                   | Eos Neo             |
| Features                     |                     |
| Water saving feature         | No                  |
| Type of aerator              | Laminar             |
| Little butler type           | Chilling tank       |
| Little butler type           | Water filtration    |
|                              |                     |