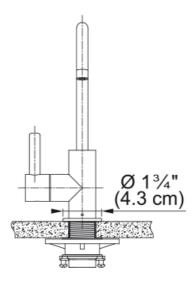

## Eos Neo Hot Filtered - EOS-HO-304 | 119.0685.372

| Technical Data               |                     |
|------------------------------|---------------------|
| Aspect                       |                     |
| Spout type                   | J - spout           |
| Color                        | Stainless steel     |
| Type of material             | Stainless steel 304 |
| Product Dimensions           |                     |
| Faucet hole diameter         | 31,75 mm            |
| Cartridge dimension          | 12,70 mm            |
| Installation                 |                     |
| Mounting type                | Shank               |
| Water supply hose connection | 3/8"                |
| Water supply hose length     | 1524 mm             |
| Product specifications       |                     |
| Pressure                     | High pressure       |
| Faucet type                  | Swivel spout        |
| Faucet operation             | Side lever          |
| Faucet rotation              | 360°                |
| Product identification       |                     |
| Product brand                | FRANKE              |
| Product family               | None                |
| Collection                   | Eos Neo             |
| Features                     |                     |
| Water saving feature         | No                  |
| Type of aerator              | Laminar             |
| Little butler type           | Heating tank        |
| Little butler type           | Water filtration    |