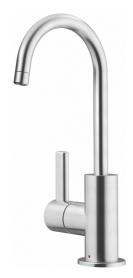

## Eos Neo Hot Filtered - EOS-HO-304 | 119.0685.372

| Technical Data               |                     |
|------------------------------|---------------------|
| Aspect                       |                     |
| Spout type                   | J - spout           |
| Color                        | Stainless steel     |
| Type of material             | Stainless steel 304 |
| Product Dimensions           |                     |
| Faucet hole diameter         | 31,75 mm            |
| Cartridge dimension          | 12,70 mm            |
| Installation                 |                     |
| Mounting type                | Shank               |
| Water supply hose connection | 3/8"                |
| Water supply hose length     | 1524 mm             |
| Product specifications       |                     |
| Pressure                     | High pressure       |
| Faucet type                  | Swivel spout        |
| Faucet operation             | Side lever          |
| Faucet rotation              | 360°                |
| Product identification       |                     |
| Product brand                | FRANKE              |
| Product family               | None                |
| Collection                   | Eos Neo             |
| Features                     |                     |
| Water saving feature         | No                  |
| Type of aerator              | Laminar             |
| Little butler type           | Heating tank        |
| Little butler type           | Water filtration    |