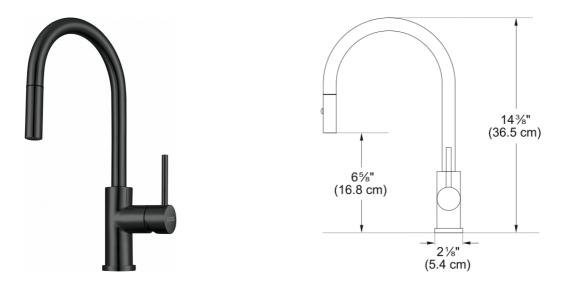

## Cube Prep Faucet - FFP3325BSS | 115.0619.304

| <b>Technical D</b> | ata |
|--------------------|-----|
|--------------------|-----|

| Aspect                         |                     |
|--------------------------------|---------------------|
| Spout type                     | J - spout           |
| Color                          | Industrial black    |
| Type of material               | Stainless steel 304 |
| Flexible pullout hose material | Nylon grey          |
| Spray head material            | Stainless steel     |
| Product Dimensions             |                     |
| Faucet hole diameter           | 35 mm               |
| Cartridge dimension            | 35 mm               |
| Installation                   |                     |
| Mounting type                  | Shank               |
| Water supply hose connection   | 1/2"                |
| Water supply hose length       | 450 mm              |
| Product specifications         |                     |
| Pressure                       | High pressure       |
| Faucet type                    | Spray               |
| Faucet operation               | Side lever          |
| Faucet rotation                | 360°                |
| Product identification         |                     |
| Product brand                  | FRANKE              |
| Product family                 | Mythos              |
| Collection                     | Cube                |
| Features                       |                     |
| Water saving feature           | No                  |
| Type of aerator                | Honeycomb           |
|                                |                     |