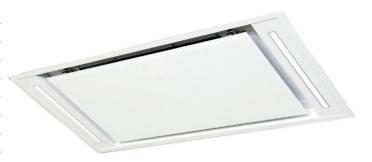

| Model                    | Mistral White 36"                      |
|--------------------------|----------------------------------------|
| Hood Type                | Ceiling suction hood                   |
| Hood finishing           | White painted steel                    |
| Dimensions               | 35 7/16" x 17 21/64"                   |
| control type             | Remote control                         |
| Speed                    | 4 speed                                |
| Grease filters           | grease filters in anodized aluminium   |
| Charcoal filters         | optional                               |
| Lighting                 | 2 x 6.5W LED Stips                     |
| Delay off timer          | yes                                    |
| Light switch             | yes                                    |
| Air Outlet               | ø 5 29/32"                             |
| Motor                    | not included - external motor required |
| for indoor installation  | 2459 941                               |
| for outdoor installation | 2459 930                               |
| electrical requirments   | 120VAC - 60Hz                          |
| notes:                   |                                        |
| false ceiling            | required                               |
| minimum height           | 10 5/8"                                |
| niche cut out            | 41 15/16" x 26 3/16"                   |
|                          |                                        |
| accessories              |                                        |
| charcoal filters         | N°2 filters COD. 9700 901              |
|                          |                                        |
| Certifications           | CSA certified for US & Canada          |