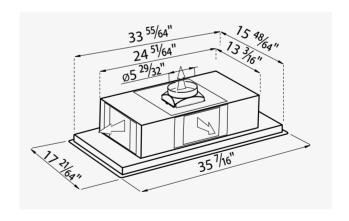

| Model                    | Mistral White 36"                      |
|--------------------------|----------------------------------------|
| Hood Type                | Ceiling suction hood                   |
| Hood finishing           | White painted steel                    |
| Dimensions               | 35 7/16" x 17 21/64"                   |
| control type             | Remote control                         |
| Speed                    | 4 speed                                |
| Grease filters           | grease filters in anodized aluminium   |
| Charcoal filters         | optional                               |
| Lighting                 | 2 x 6.5W LED Stips                     |
| Delay off timer          | yes                                    |
| Light switch             | yes                                    |
| Air Outlet               | ø 5 29/32"                             |
| Motor                    | not included - external motor required |
| for indoor installation  | 2459 941                               |
| for outdoor installation | 2459 930                               |
| electrical requirments   | 120VAC - 60Hz                          |
| notes:                   |                                        |
| false ceiling            | required                               |
| minimum height           | 10 5/8"                                |
| niche cut out            | 41 15/16" x 26 3/16"                   |
|                          |                                        |
| accessories              |                                        |
| charcoal filters         | N°2 filters COD. 9700 901              |
|                          |                                        |
| Certifications           | CSA certified for US & Canada          |