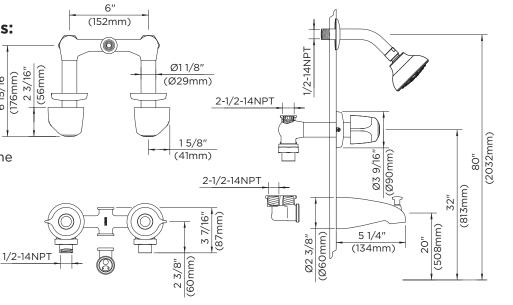

#### Features:

- Compression stems
- · Body cast of high copper content brass
- Exposed parts have heavy chrome plated finish
- · Working parts can be easily replaced
- Single function showerhead 49-107 at max. 2.0GPM 7.6LPM) WaterSense listed
- 1/2" I.P.S. or Sweat water inlet connections
- 6" centers with sliding sleeve escutcheons
- ADA compliant metal handles operate with less than 5 lbs. force

6 15/16"

• Twin ell diverter spout

### **Standards & Certifications:**

- ANSI/ASME A112.18.1M
- ANSI A117.1 (ADA)
- IAPMO/cUPC