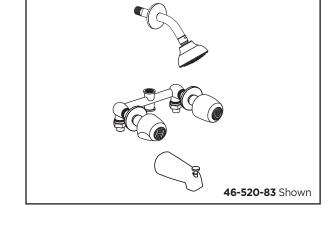

# 46-520-83 Series **Gerber Classics**

## **Two Handle Tub & Shower Fittings**

## **Catalog Numbers:**

46-520-83 IPS/Sweat Chrome